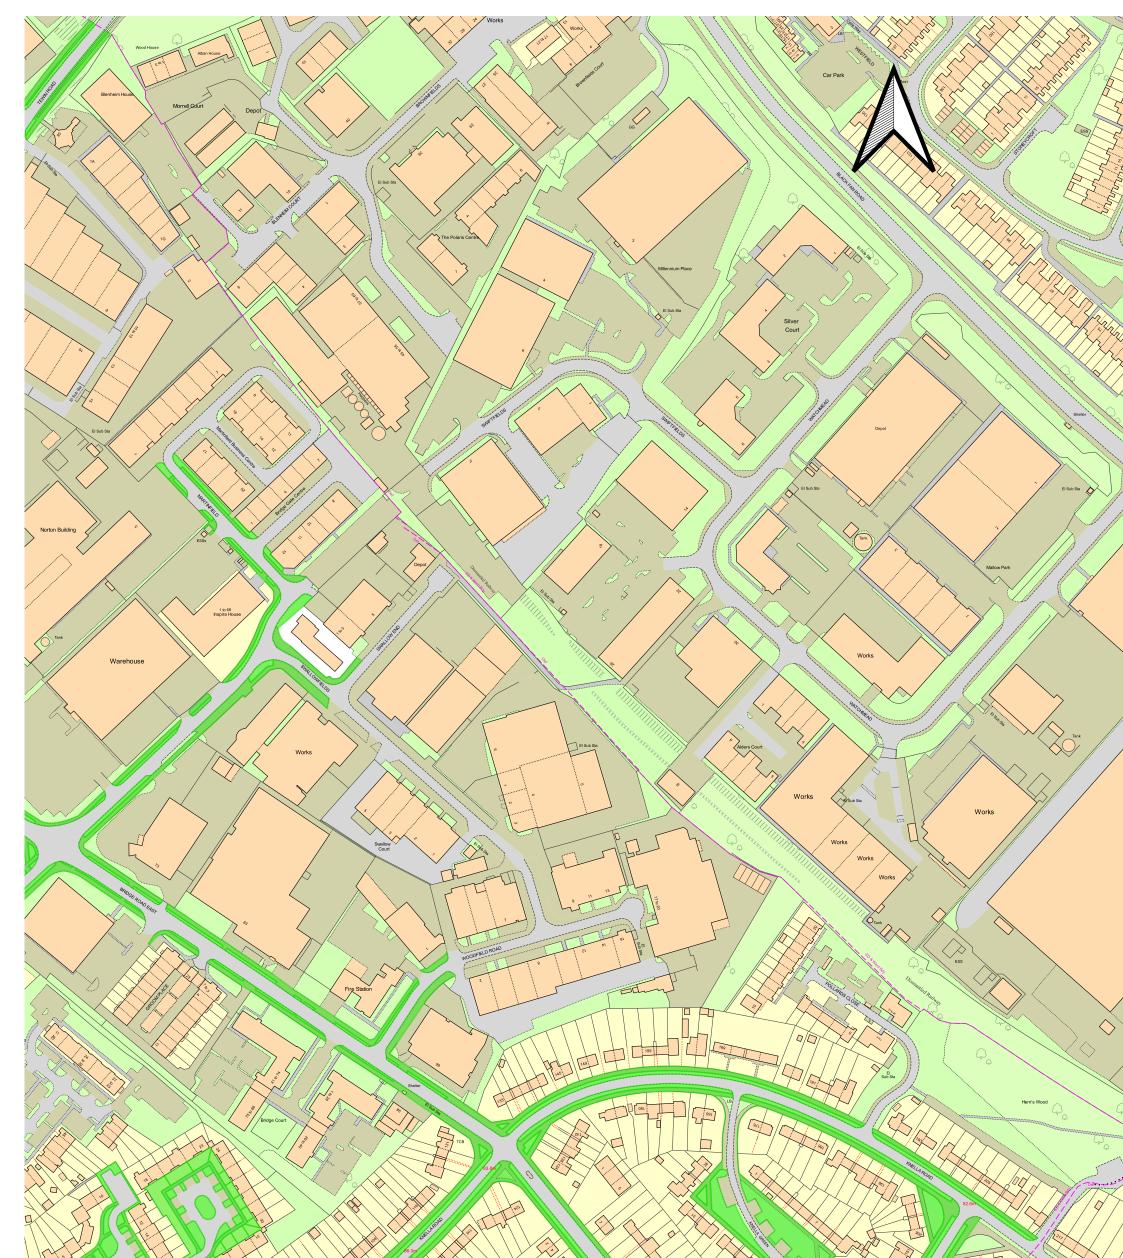

| HAT A                                                             |                                                                                                                                                                | XX      XX x x + + + + + + + + + + + + + + + + + |
|-------------------------------------------------------------------|----------------------------------------------------------------------------------------------------------------------------------------------------------------|--------------------------------------------------|
| WELWYN<br>HATFIELD                                                | Title:<br>THE BOROUGH OF WELWYN HATFIELD (VARIOUS ROADS, PEARTREE, WELWYN GARDEN CITY)<br>(PROHIBITION OF STOPPING AND WAITING ON VERGE OR FOOTWAY) ORDER 202X | Key Proposed Verge and Footway Prohibition       |
| Council Offices, The Campus<br>Welwyn Garden City, Herts, AL8 6AE | Plan PVFPO2<br>Drawn by M McCann 24/09/2024                                                                                                                    |                                                  |
|                                                                   | © Crown Copyright. All rights reserved Welwyn Hatfield Borough Council LA100019547 2024                                                                        |                                                  |