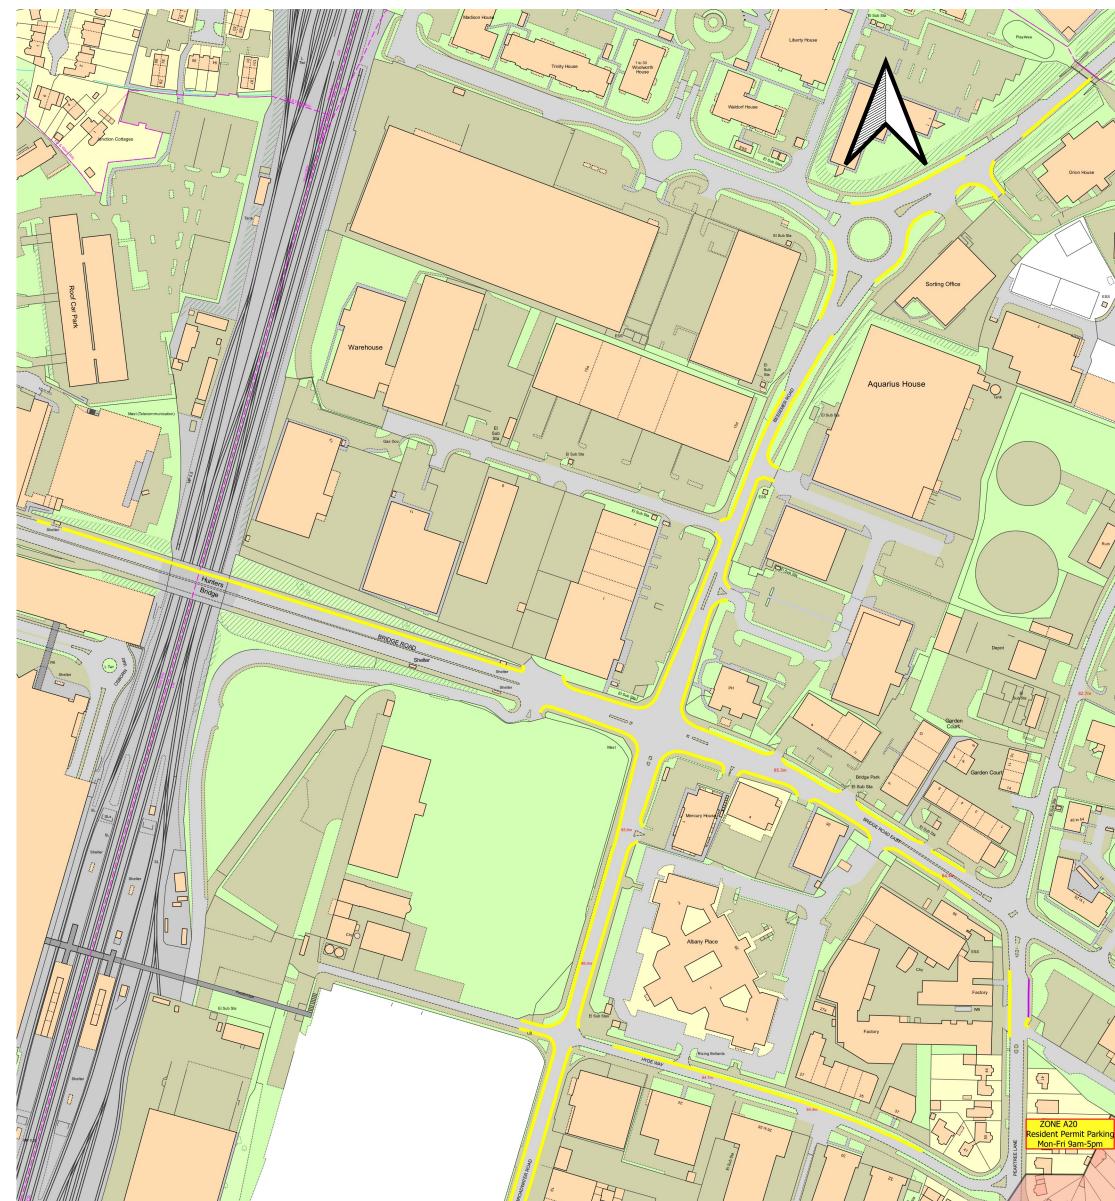

| Werehouse                                                         |                                                                                                                                                                     | Perfete Fam                                                                  |
|-------------------------------------------------------------------|---------------------------------------------------------------------------------------------------------------------------------------------------------------------|------------------------------------------------------------------------------|
| WELWYN<br>HATFIELD                                                | Title:<br>THE BOROUGH OF WELWYN HATFIELD (VARIOUS ROADS, PEARTREE, WELWYN GARDEN CITY)<br>(RESTRICTION OF WAITING, LOADING BAY AND PERMIT PARKING ZONES) ORDER 202X | Key<br>Proposed Loading Only at all times<br>Proposed No Waiting At Any Time |
| Council Offices, The Campus<br>Welwyn Garden City, Herts, AL8 6AE | Plan PWLP1<br>Drawn by M McCann 24/09/2024<br>© Crown Copyright. All rights reserved Welwyn Hatfield Borough Council LA100019547 2024                               | Resident Permit Parking Zone                                                 |