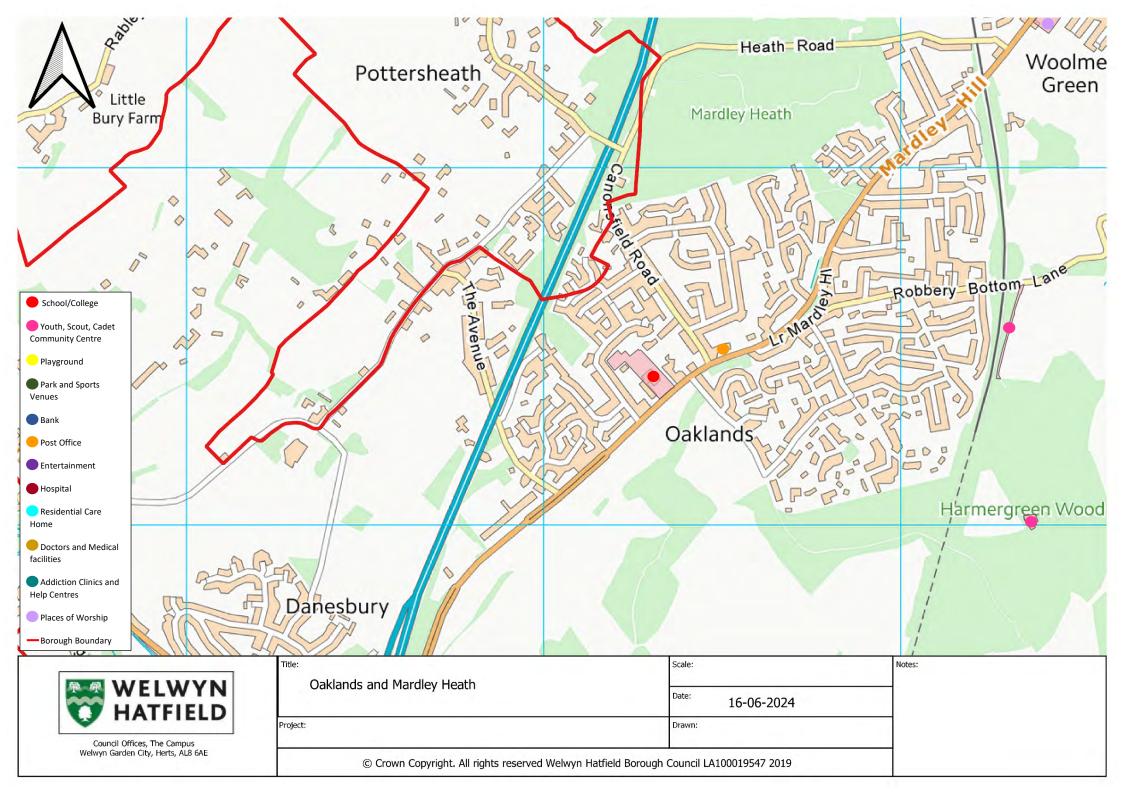

|                 | Scale:           |  |
|------------------------------------|-----------------------------------------------------------------------------------------|-----------------|------------------|--|
| WELWYN                             |                                                                                         |                 | Date: 13-06-2024 |  |
| Council Offices, The Campus        | Project:                                                                                | Drawing Number: | Drawn:           |  |
| Welwyn Garden City, Herts, AL8 6AE | © Crown Copyright. All rights reserved Welwyn Hatfield Borough Council LA100019547 2019 |                 |                  |  |