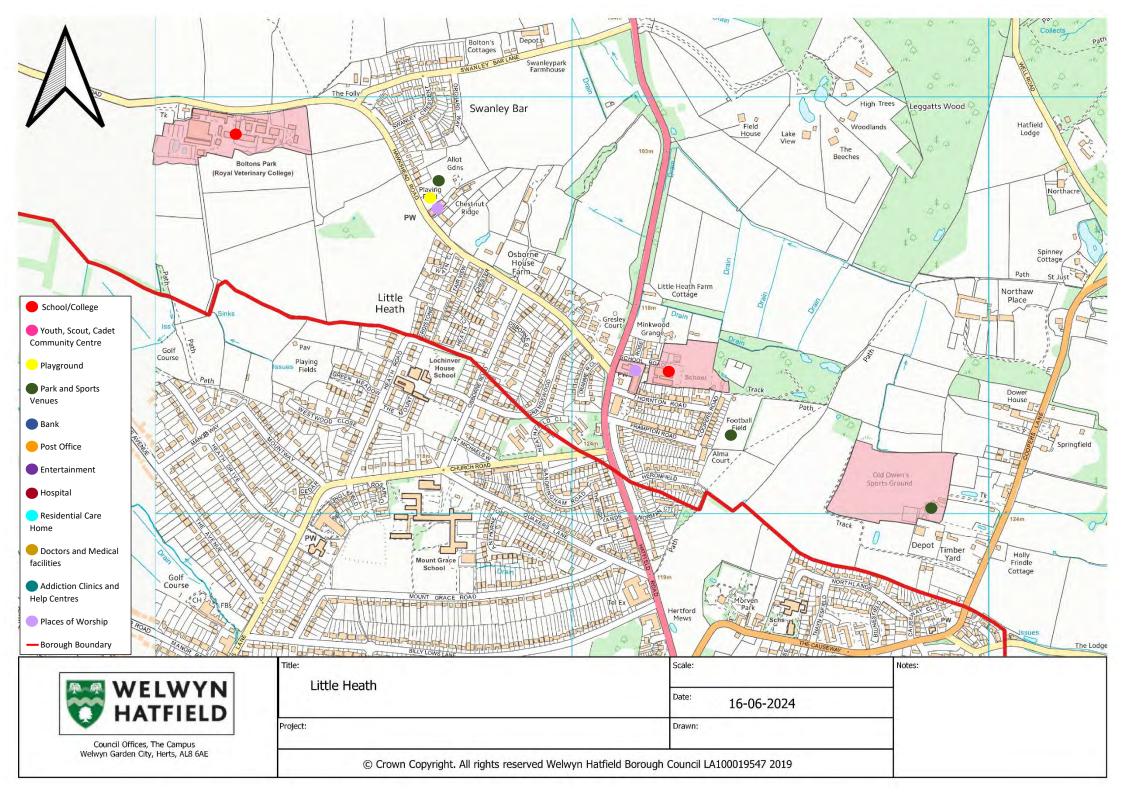

ndon                                                                         |                 | Scale:           |  |
|------------------------------------|-----------------------------------------------------------------------------------------|-----------------|------------------|--|
| WELWYN                             |                                                                                         |                 | Date: 13-06-2024 |  |
| Council Offices, The Campus        | Project:                                                                                | Drawing Number: | Drawn:           |  |
| Welwyn Garden City, Herts, AL8 6AE | © Crown Copyright. All rights reserved Welwyn Hatfield Borough Council LA100019547 2019 |                 |                  |  |