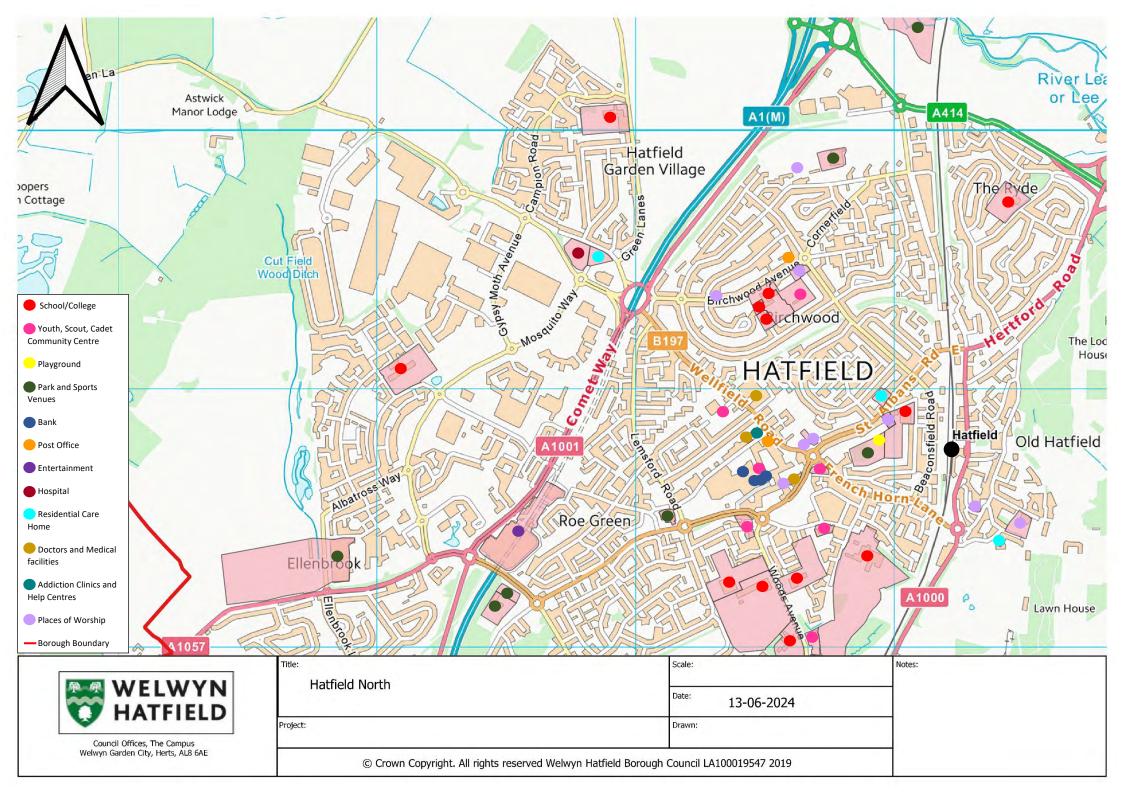

Essendon                                                                         |                 | Scale:           |  |
|------------------------------------|-----------------------------------------------------------------------------------------|-----------------|------------------|--|
| WELWYN                             |                                                                                         |                 | Date: 13-06-2024 |  |
| Council Offices, The Campus        | Project:                                                                                | Drawing Number: | Drawn:           |  |
| Welwyn Garden City, Herts, AL8 6AE | © Crown Copyright. All rights reserved Welwyn Hatfield Borough Council LA100019547 2019 |                 |                  |  |