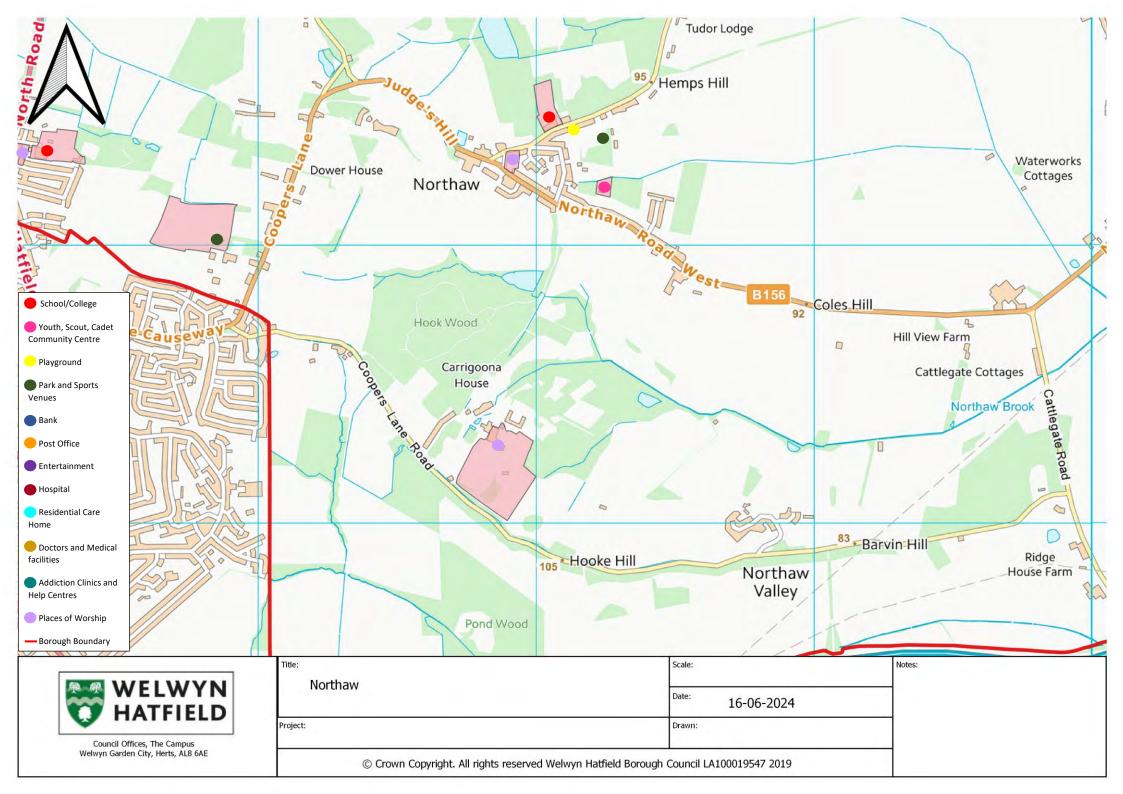

|                 | Scale:           |  |
|------------------------------------|-----------------------------------------------------------------------------------------|-----------------|------------------|--|
| WELWYN                             |                                                                                         |                 | Date: 13-06-2024 |  |
| Council Offices, The Campus        | Project:                                                                                | Drawing Number: | Drawn:           |  |
| Welwyn Garden City, Herts, AL8 6AE | © Crown Copyright. All rights reserved Welwyn Hatfield Borough Council LA100019547 2019 |                 |                  |  |