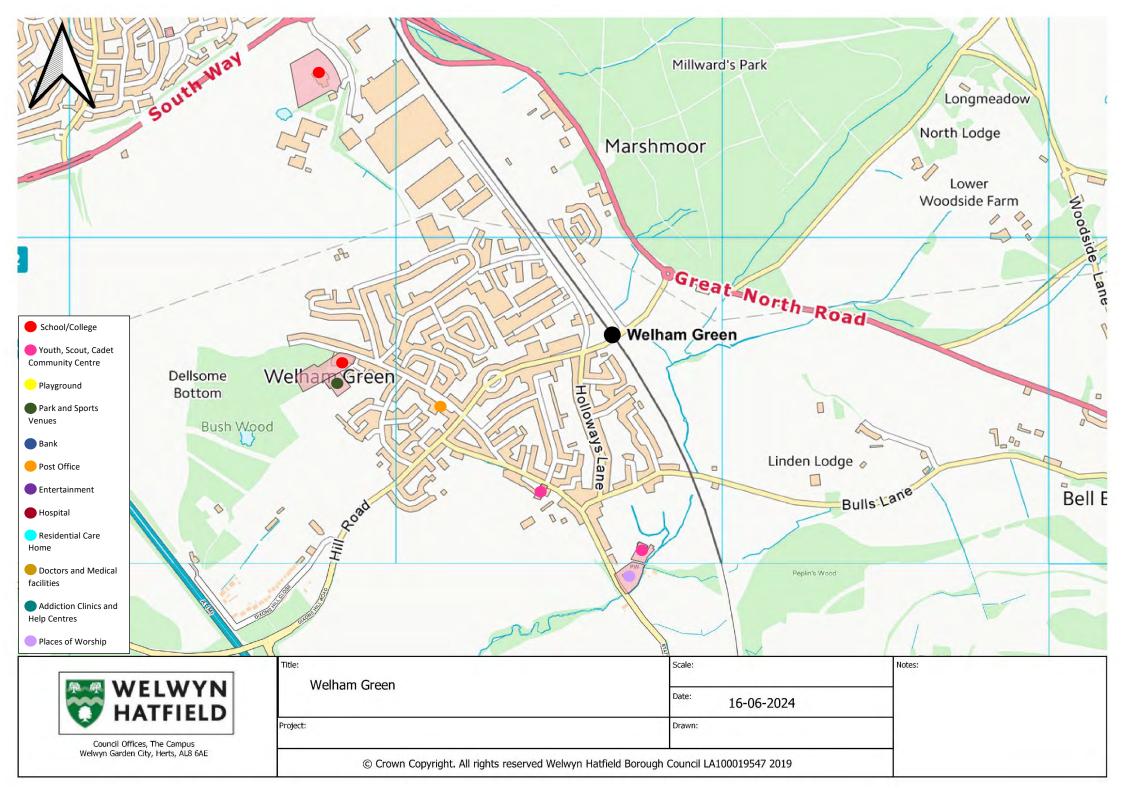

|                 | Scale:           |  |
|------------------------------------|-----------------------------------------------------------------------------------------|-----------------|------------------|--|
| WELWYN                             |                                                                                         |                 | Date: 13-06-2024 |  |
| Council Offices, The Campus        | Project:                                                                                | Drawing Number: | Drawn:           |  |
| Welwyn Garden City, Herts, AL8 6AE | © Crown Copyright. All rights reserved Welwyn Hatfield Borough Council LA100019547 2019 |                 |                  |  |