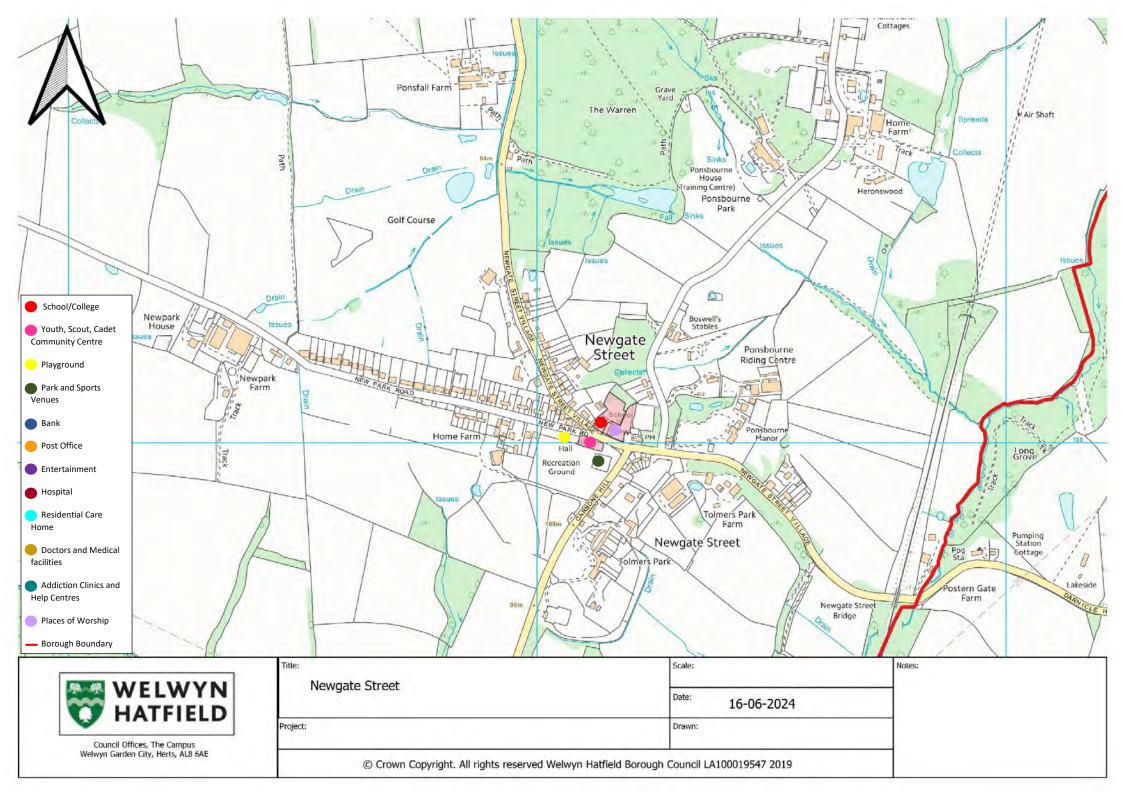

on                                                                         |                 | Scale:           |  |
|------------------------------------|-----------------------------------------------------------------------------------------|-----------------|------------------|--|
| WELWYN                             |                                                                                         |                 | Date: 13-06-2024 |  |
| Council Offices, The Campus        | Project:                                                                                | Drawing Number: | Drawn:           |  |
| Welwyn Garden City, Herts, AL8 6AE | © Crown Copyright. All rights reserved Welwyn Hatfield Borough Council LA100019547 2019 |                 |                  |  |