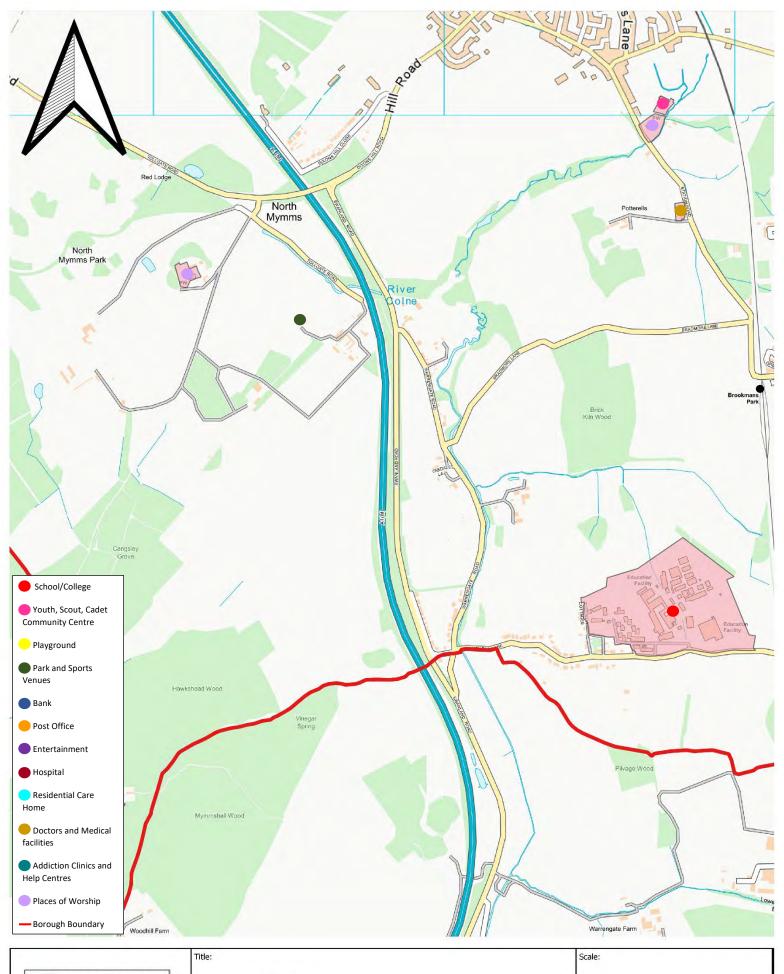

|                 | Scale:           |  |
|------------------------------------|-----------------------------------------------------------------------------------------|-----------------|------------------|--|
| WELWYN                             |                                                                                         |                 | Date: 13-06-2024 |  |
| Council Offices, The Campus        | Project:                                                                                | Drawing Number: | Drawn:           |  |
| Welwyn Garden City, Herts, AL8 6AE | © Crown Copyright. All rights reserved Welwyn Hatfield Borough Council LA100019547 2019 |                 |                  |  |