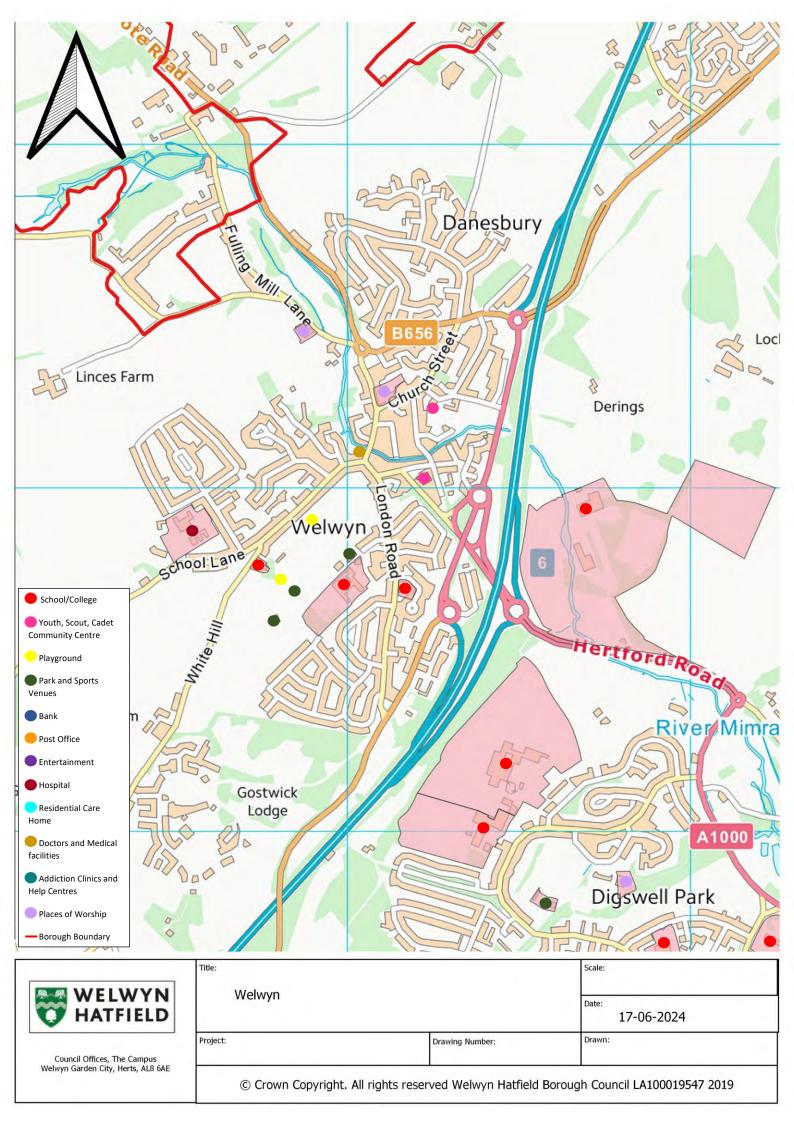

|                 | Scale:           |  |
|------------------------------------|-----------------------------------------------------------------------------------------|-----------------|------------------|--|
| WELWYN                             |                                                                                         |                 | Date: 13-06-2024 |  |
| Council Offices, The Campus        | Project:                                                                                | Drawing Number: | Drawn:           |  |
| Welwyn Garden City, Herts, AL8 6AE | © Crown Copyright. All rights reserved Welwyn Hatfield Borough Council LA100019547 2019 |                 |                  |  |