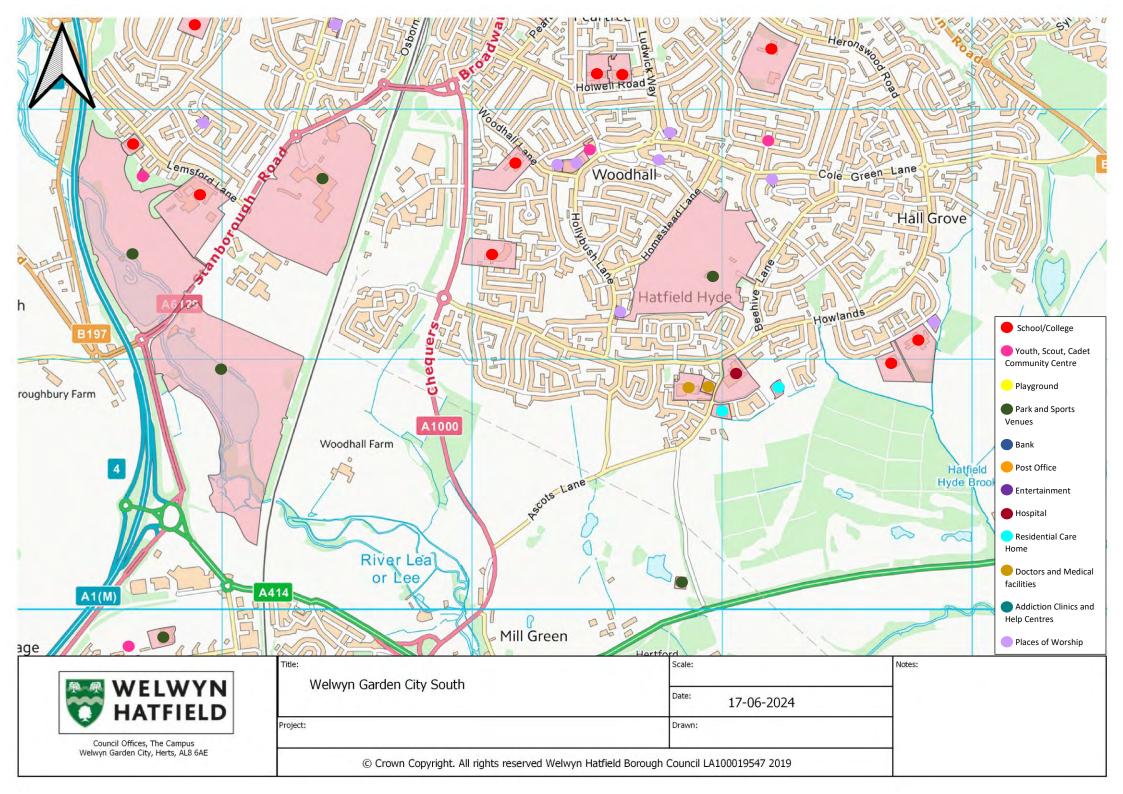

|                 | Scale:           |  |
|------------------------------------|-----------------------------------------------------------------------------------------|-----------------|------------------|--|
| WELWYN                             |                                                                                         |                 | Date: 13-06-2024 |  |
| Council Offices, The Campus        | Project:                                                                                | Drawing Number: | Drawn:           |  |
| Welwyn Garden City, Herts, AL8 6AE | © Crown Copyright. All rights reserved Welwyn Hatfield Borough Council LA100019547 2019 |                 |                  |  |