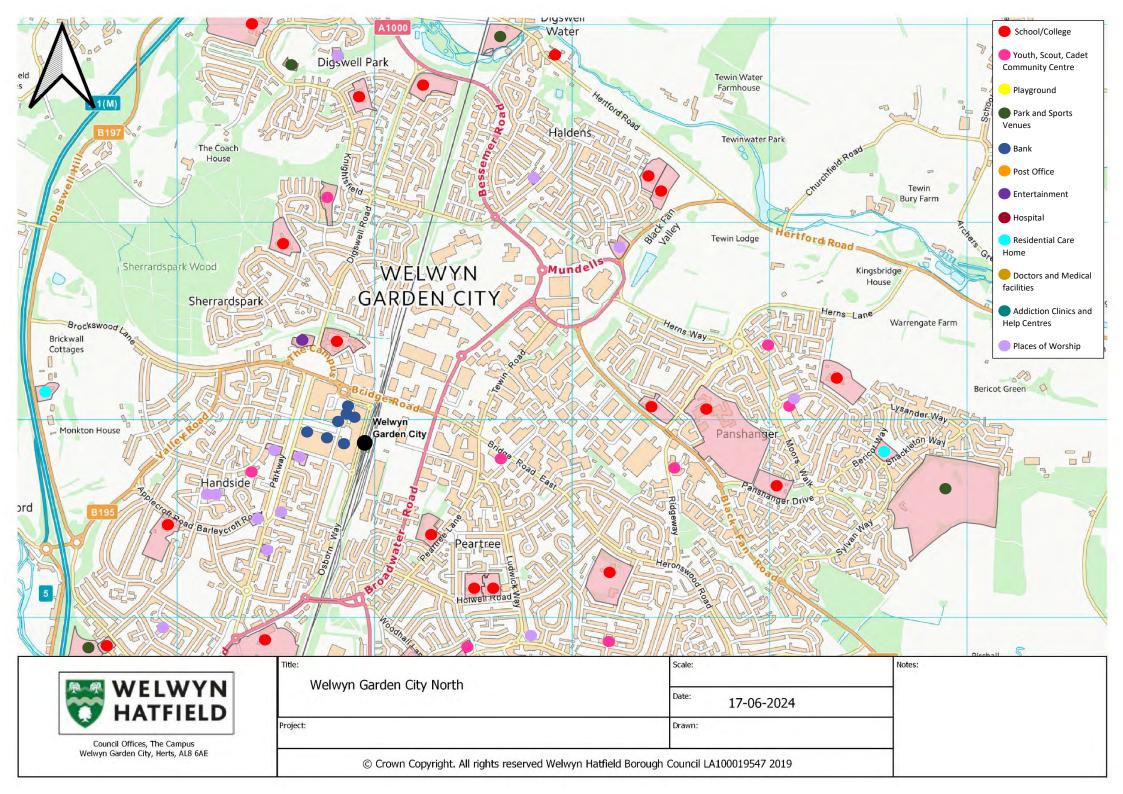

|                 | Scale:           |  |
|------------------------------------|-----------------------------------------------------------------------------------------|-----------------|------------------|--|
| WELWYN                             |                                                                                         |                 | Date: 13-06-2024 |  |
| Council Offices, The Campus        | Project:                                                                                | Drawing Number: | Drawn:           |  |
| Welwyn Garden City, Herts, AL8 6AE | © Crown Copyright. All rights reserved Welwyn Hatfield Borough Council LA100019547 2019 |                 |                  |  |