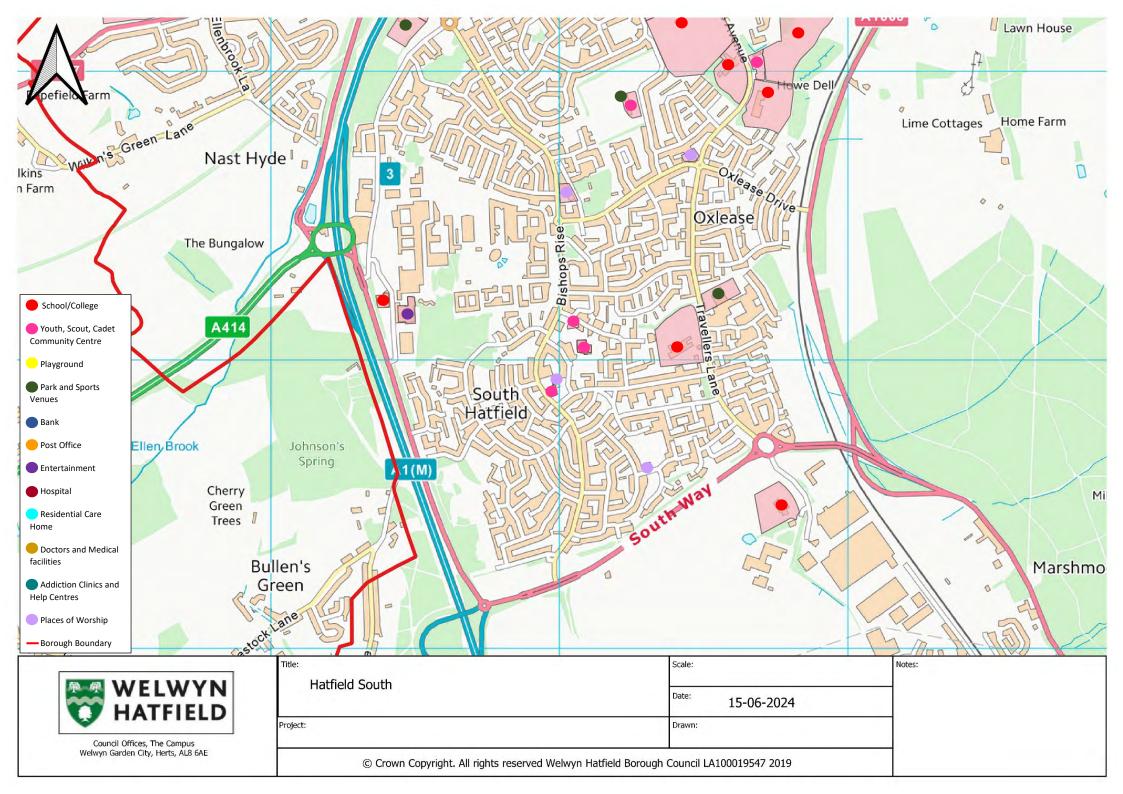

sendon                                                                         |                 | Scale:           |  |
|------------------------------------|-----------------------------------------------------------------------------------------|-----------------|------------------|--|
| WELWYN                             |                                                                                         |                 | Date: 13-06-2024 |  |
| Council Offices, The Campus        | Project:                                                                                | Drawing Number: | Drawn:           |  |
| Welwyn Garden City, Herts, AL8 6AE | © Crown Copyright. All rights reserved Welwyn Hatfield Borough Council LA100019547 2019 |                 |                  |  |