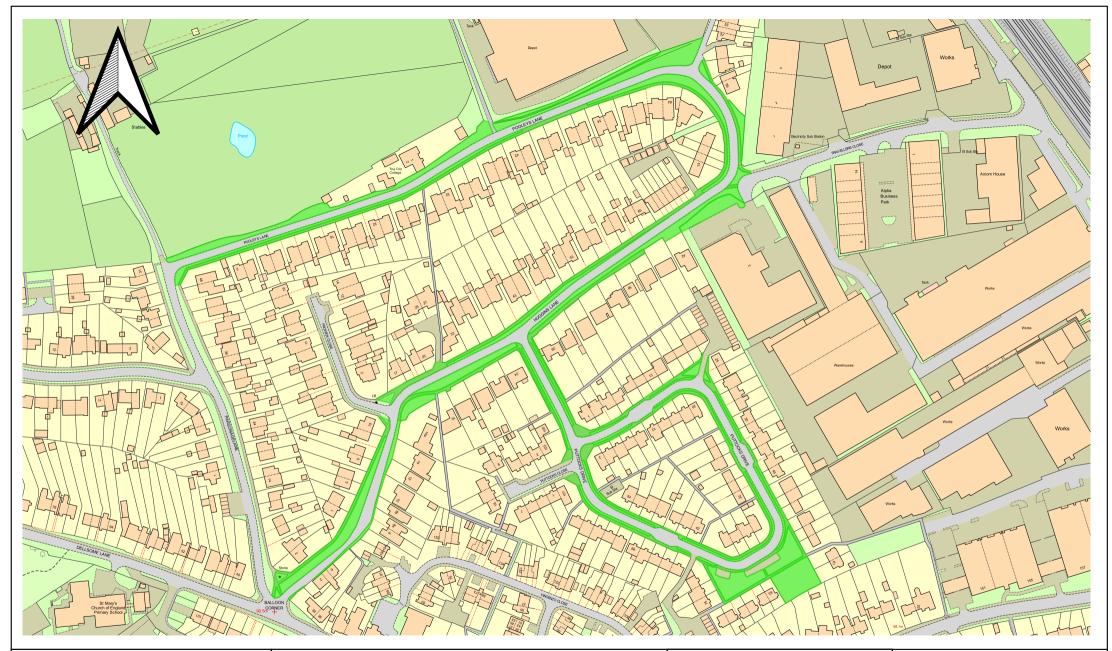

Council Offices, The Campus Welwyn Garden City, Herts, AL8 6AE

|  | of Stopping and Waiting on Verge and Footway) Order Plan 2025                           |                             |                               | Scale: 1:2500 |                               | Legend: |
|--|-----------------------------------------------------------------------------------------|-----------------------------|-------------------------------|---------------|-------------------------------|---------|
|  |                                                                                         |                             |                               | Date:         | 09-01-2025                    |         |
|  | Project:                                                                                | Pooleys Lane / Huggins Lane | Drawing Number: PHLV01-2025-1 | Drawn:        | Nick Turrell                  |         |
|  | © Crown Copyright. All rights reserved Welwyn Hatfield Borough Council LA100019547 2025 |                             |                               |               | Verge and Footway Prohibition |         |