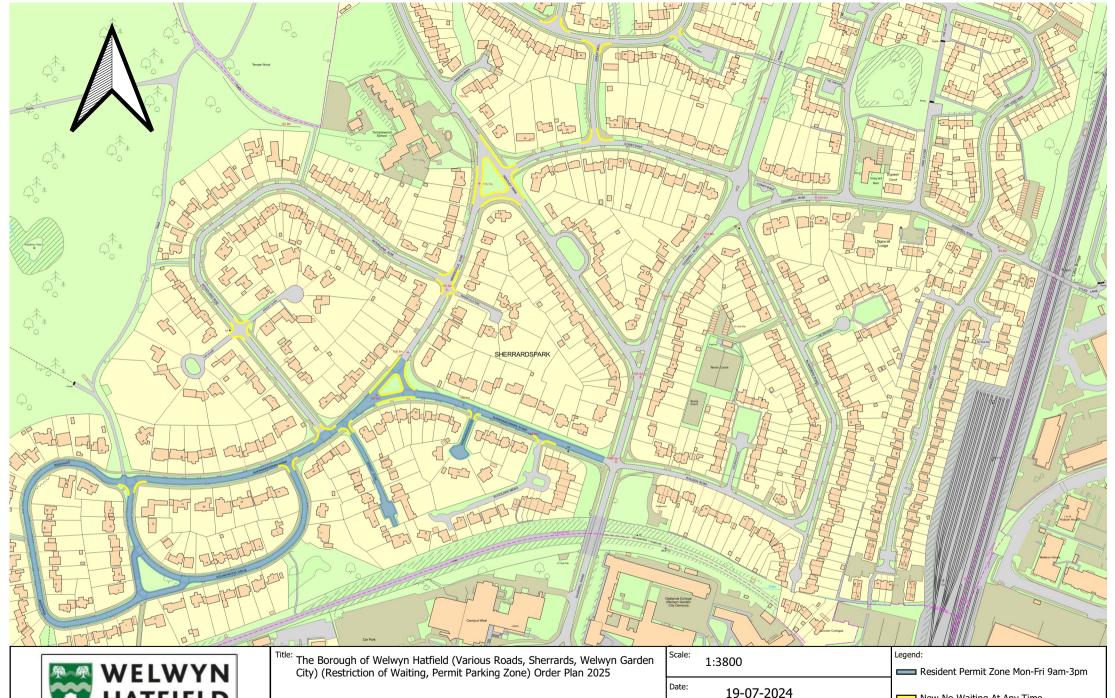

Council Offices, The Campus Welwyn Garden City, Herts, AL8 6AE

| The Borough of Welwyn Hatfield (Various Roads, Sherrards, Welwyn Garden City) (Restriction of Waiting, Permit Parking Zone) Order Plan 2025 |                                        |                                  | Scale: | 1:3800       | Resident Permit Zone Mon-Fri 9am-3pm |
|---------------------------------------------------------------------------------------------------------------------------------------------|----------------------------------------|----------------------------------|--------|--------------|--------------------------------------|
|                                                                                                                                             |                                        |                                  | Date:  | 19-07-2024   | New No Waiting At Any Time           |
| Project:                                                                                                                                    | Sherrards Ward Consultation            | Drawing Number:<br>SWC001-2024-1 | Drawn: | Nick Turrell |                                      |
|                                                                                                                                             | © Crown Copyright. All rights reserved |                                  |        |              |                                      |