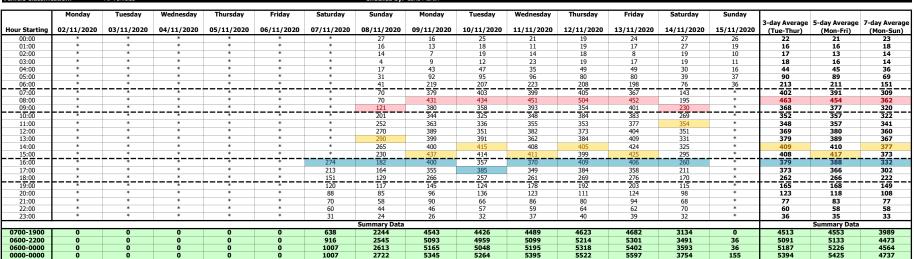

#### **Traffic Conditions**

An Automatic Traffic Counter (ATC) was installed to record traffic speeds, classifications, and volumes on Broadwater Road for a period of seven days (8 November 2020 to 14 November 2020).

#### **Vehicle Speeds**

A summary of the 85<sup>th</sup> percentile (85<sup>th</sup>%ile) design speeds recorded along Broadwater Road is summarised in Table 1.

**Table 1: Summary of Traffic Speeds – Broadwater Road** 

| Direction  | 85 <sup>th</sup> %tile Design Speeds (mph) |
|------------|--------------------------------------------|
| Northbound | 28.8 mph                                   |
| Southbound | 28.5 mph                                   |

#### **Vehicle Counts**

A summary of the peak hour, and daily, vehicle volumes along Broadwater Road is presented in Table 2.

**Table 2: Summary of Broadwater Road Traffic Flows** 

|                               |                 | al Vehicle<br>Observed |             | Total Ve        | hicles – Fa<br>33%* | ctored by |
|-------------------------------|-----------------|------------------------|-------------|-----------------|---------------------|-----------|
|                               | North-<br>bound | South-<br>bound        | Two-<br>Way | North-<br>bound | South-<br>bound     | Two-Way   |
| Morning Peak Hour (0800-0900) | 454             | 360                    | 814         | 604             | 478                 | 1,083     |
| Evening Peak Hour (1700-1800) | 366             | 423                    | 789         | 487             | 563                 | 1,050     |
| Daily (0700-1900)             | 4,553           | 4,399                  | 8,952       | 6,055           | 5,851               | 11,906    |

<sup>\*</sup>Flows factored by 33% to reflect November 2019 levels as the ATC was placed during November 2020 and therefore impacted by Covid-19 travel pattern changes