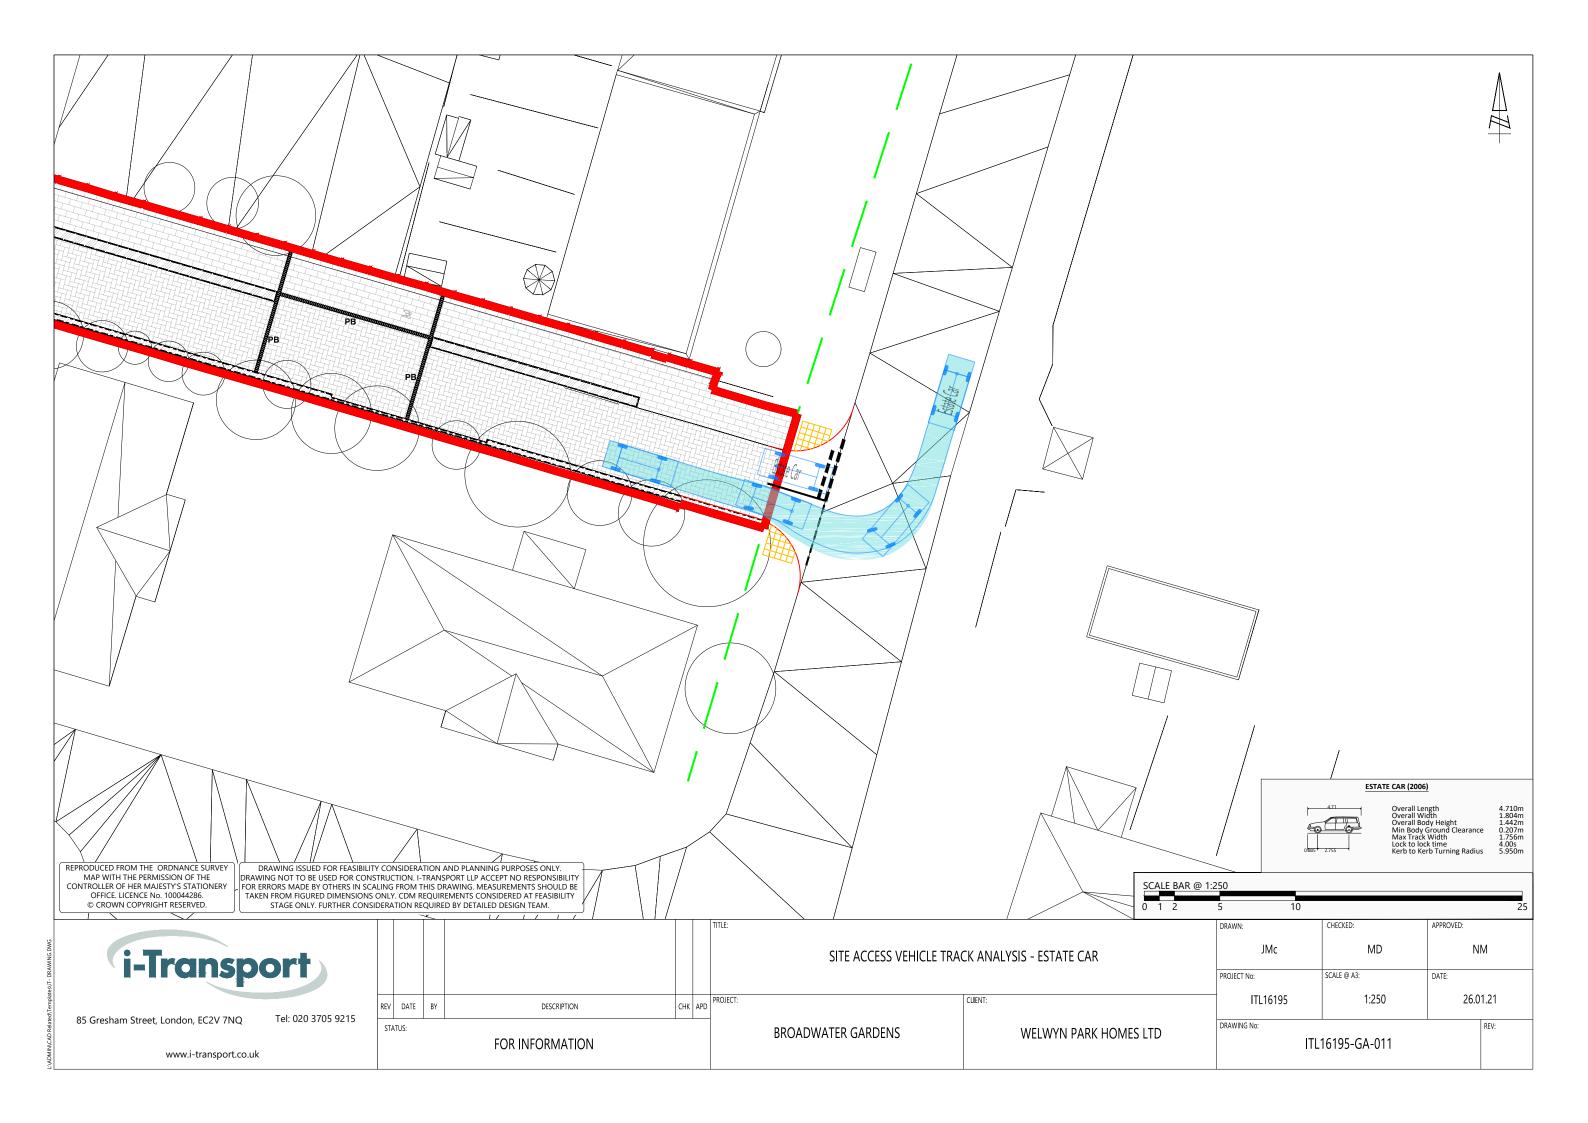

#### 3.3.2 **PROBLEM**

**Location**: Proposed junction with Broadwater Road.

**Summary:** Insufficient carriageway space may lead to head on collisions or side swipe collisions.

Vehicle swept paths have been provided for assessment, where the refuse vehicle tracking shows incursion into the opposing carriageway when starting the left turn manoeuvre. This could cause conflict with vehicles travelling in the opposing direction leading to possible head on collisions or side swipe collisions.

#### **RECOMMENDATION**

It is recommended that the junction radius should be eased to provide increased carriageway space for all expected vehicle movements.