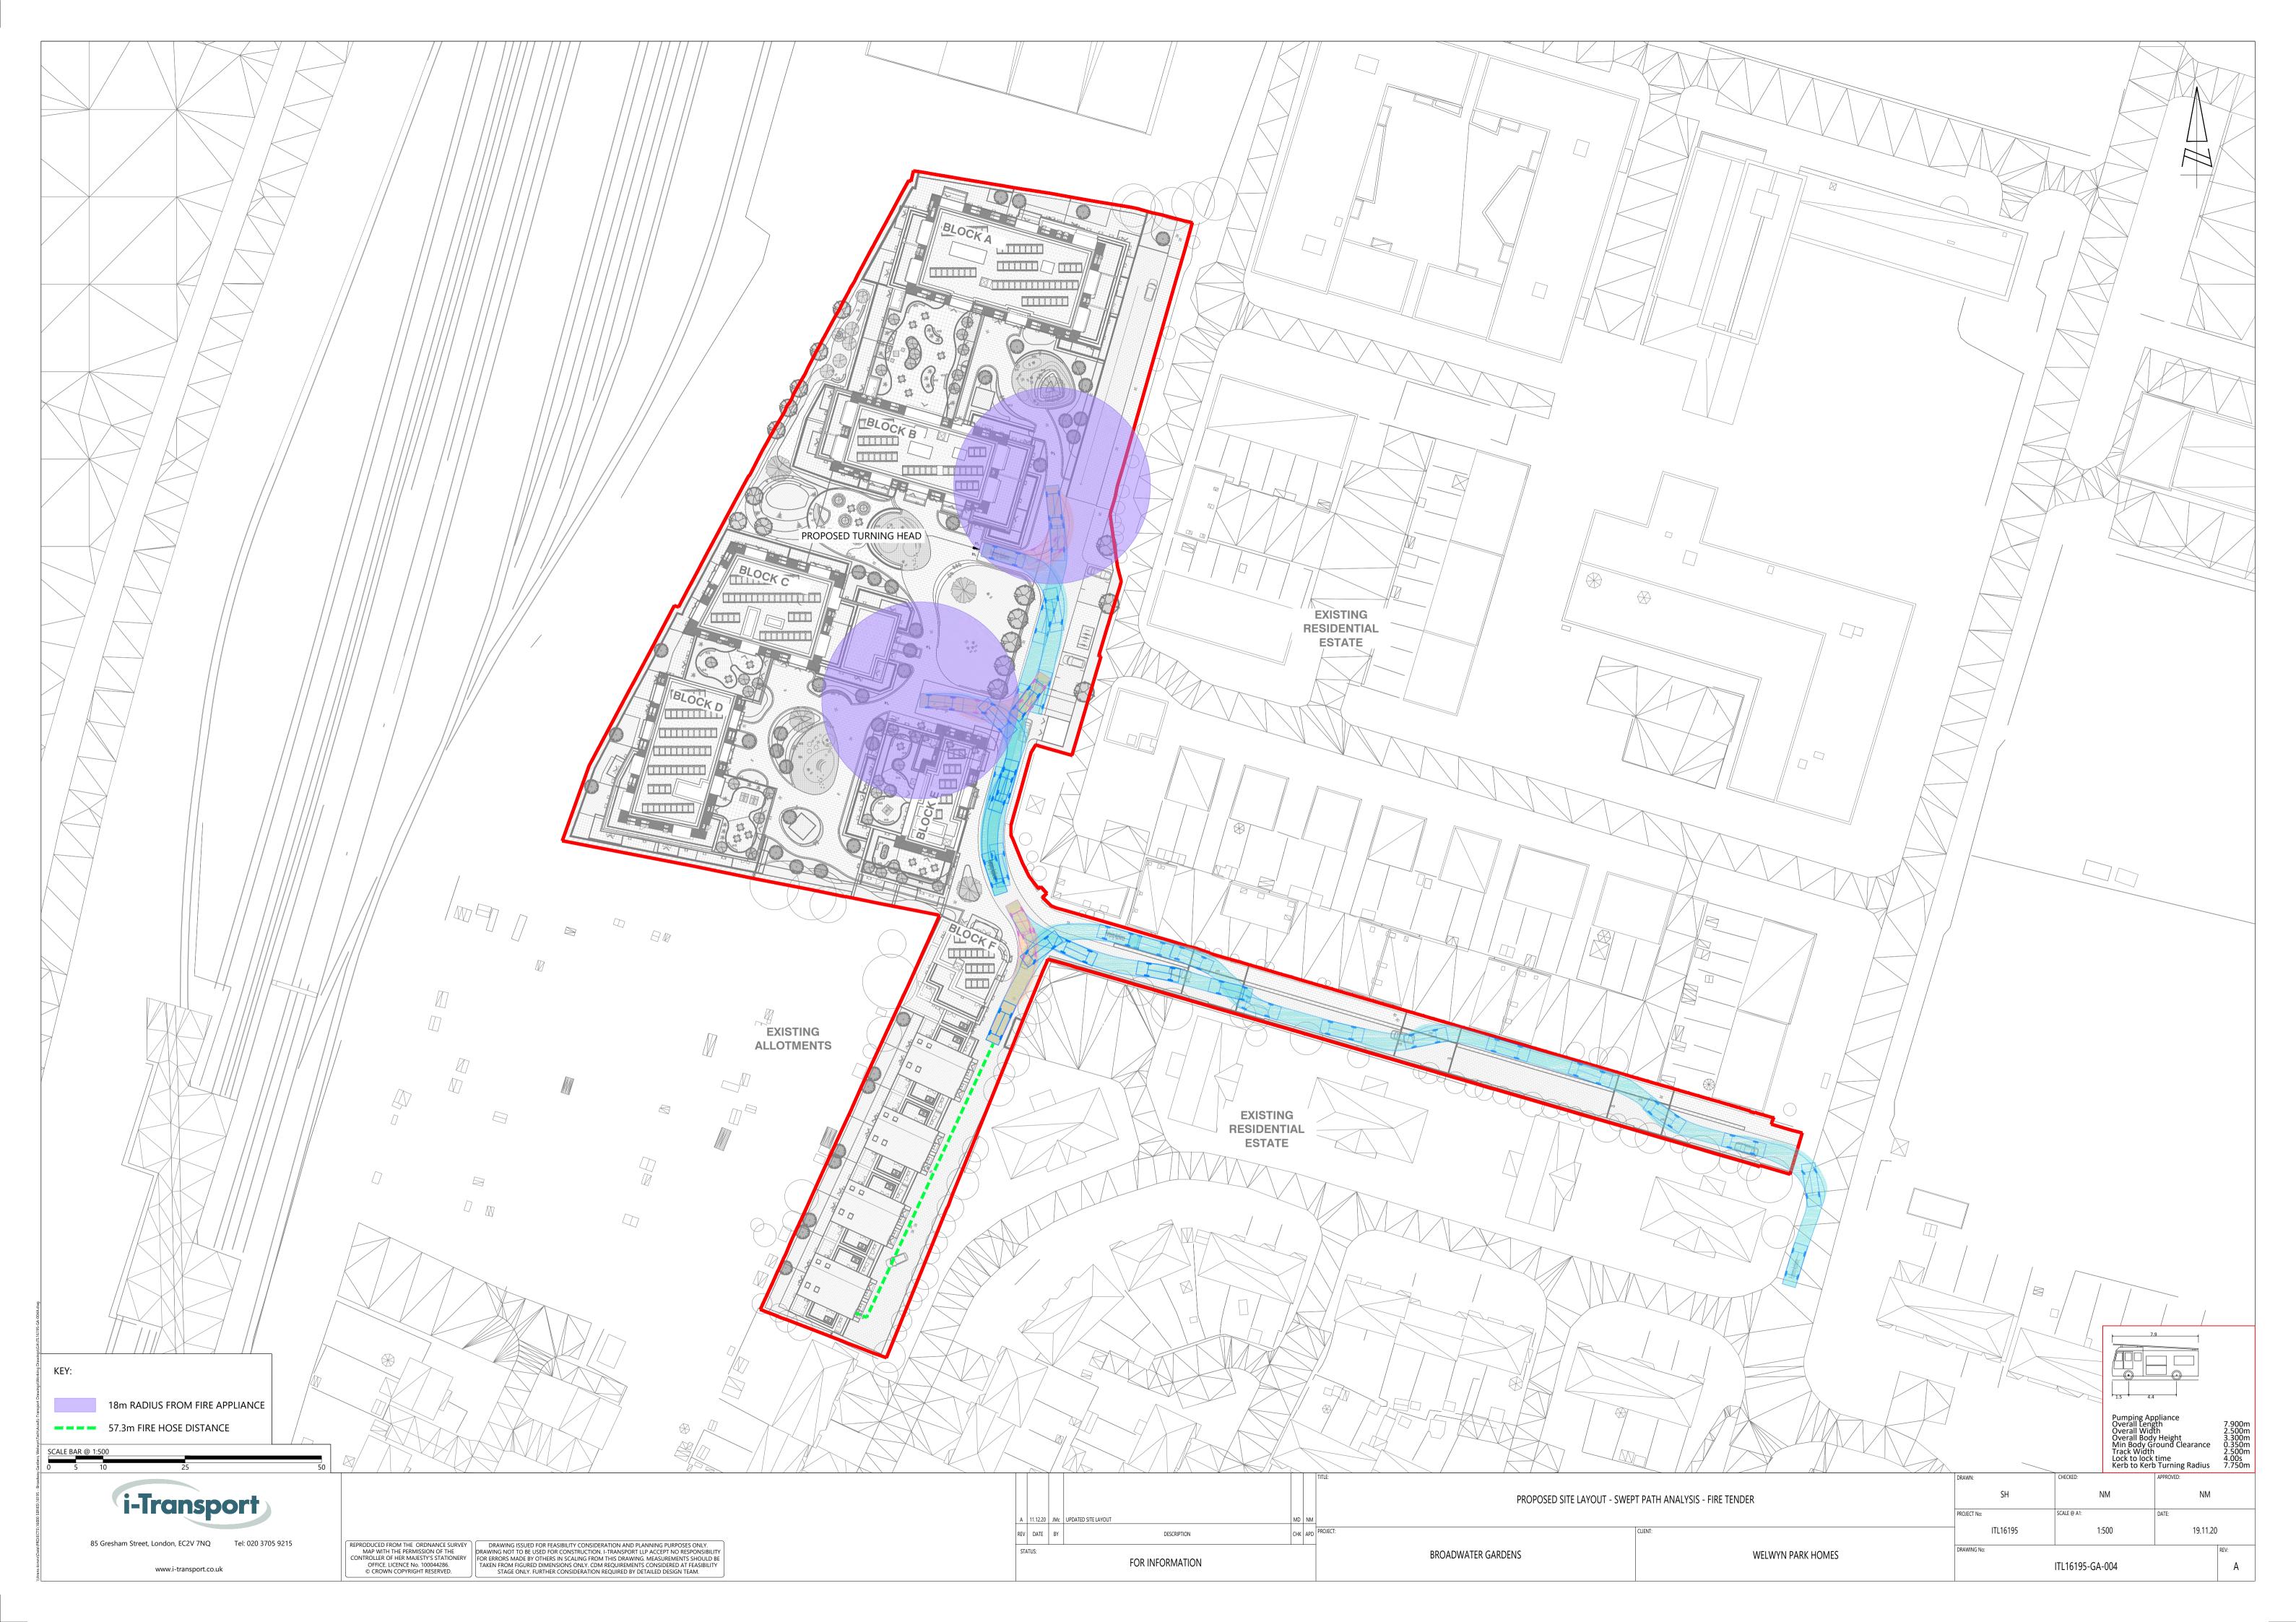

#### 3.3.1 **PROBLEM**

**Location**: Proposed junction with Broadwater Road.

Summary: Lack of visibility could lead to rear end shunt collisions or side impact collisions.

Visibility splays were provided for assessment, where a bus stop is located within the northern splay, see figure 1 overleaf. There have been four collisions at junctions on this section of Broadwater Road in the 5-year period of available collision data, where three of the collisions involved right turn manoeuvres. One of these collisions involved a parked good vehicle at the junction, which obscured visibility. There is concern that a stationary bus may restrict visibility at the access, which could lead to side impact collisions or rear end shunts.

Figure 1: Bus stop in northern visibility splay.

#### 3.3.2 **PROBLEM**

**Location**: Proposed junction with Broadwater Road.

**Summary:** Insufficient carriageway space may lead to head on collisions or side swipe collisions.

Vehicle swept paths have been provided for assessment, where the refuse vehicle tracking shows incursion into the opposing carriageway when starting the left turn manoeuvre. This could cause conflict with vehicles travelling in the opposing direction leading to possible head on collisions or side swipe collisions.

#### **RECOMMENDATION**

It is recommended that the junction radius should be eased to provide increased carriageway space for all expected vehicle movements.

## **APPENDIX A**

List of drawings and documentation submitted for auditing:

| Drawing Number     | Title                                                    |
|--------------------|----------------------------------------------------------|
| ITL16195-GA-001 C  | Vehicle Track Analysis - Refuse Vehicle                  |
| ITL16195-GA-004 A  | Proposed Site Layout - Swept Path Analysis - Fire Tender |
| ITL16195-GA-006 A  | Vehicle Track Analysis - 7.5t Box Van                    |
| ITL16195-GA-010    | Site Access Vehicle Track Analysis – Refuse Vehicle      |
| BMD.20.044.DR.P002 | Colour Rendered Landscape Masterplan                     |