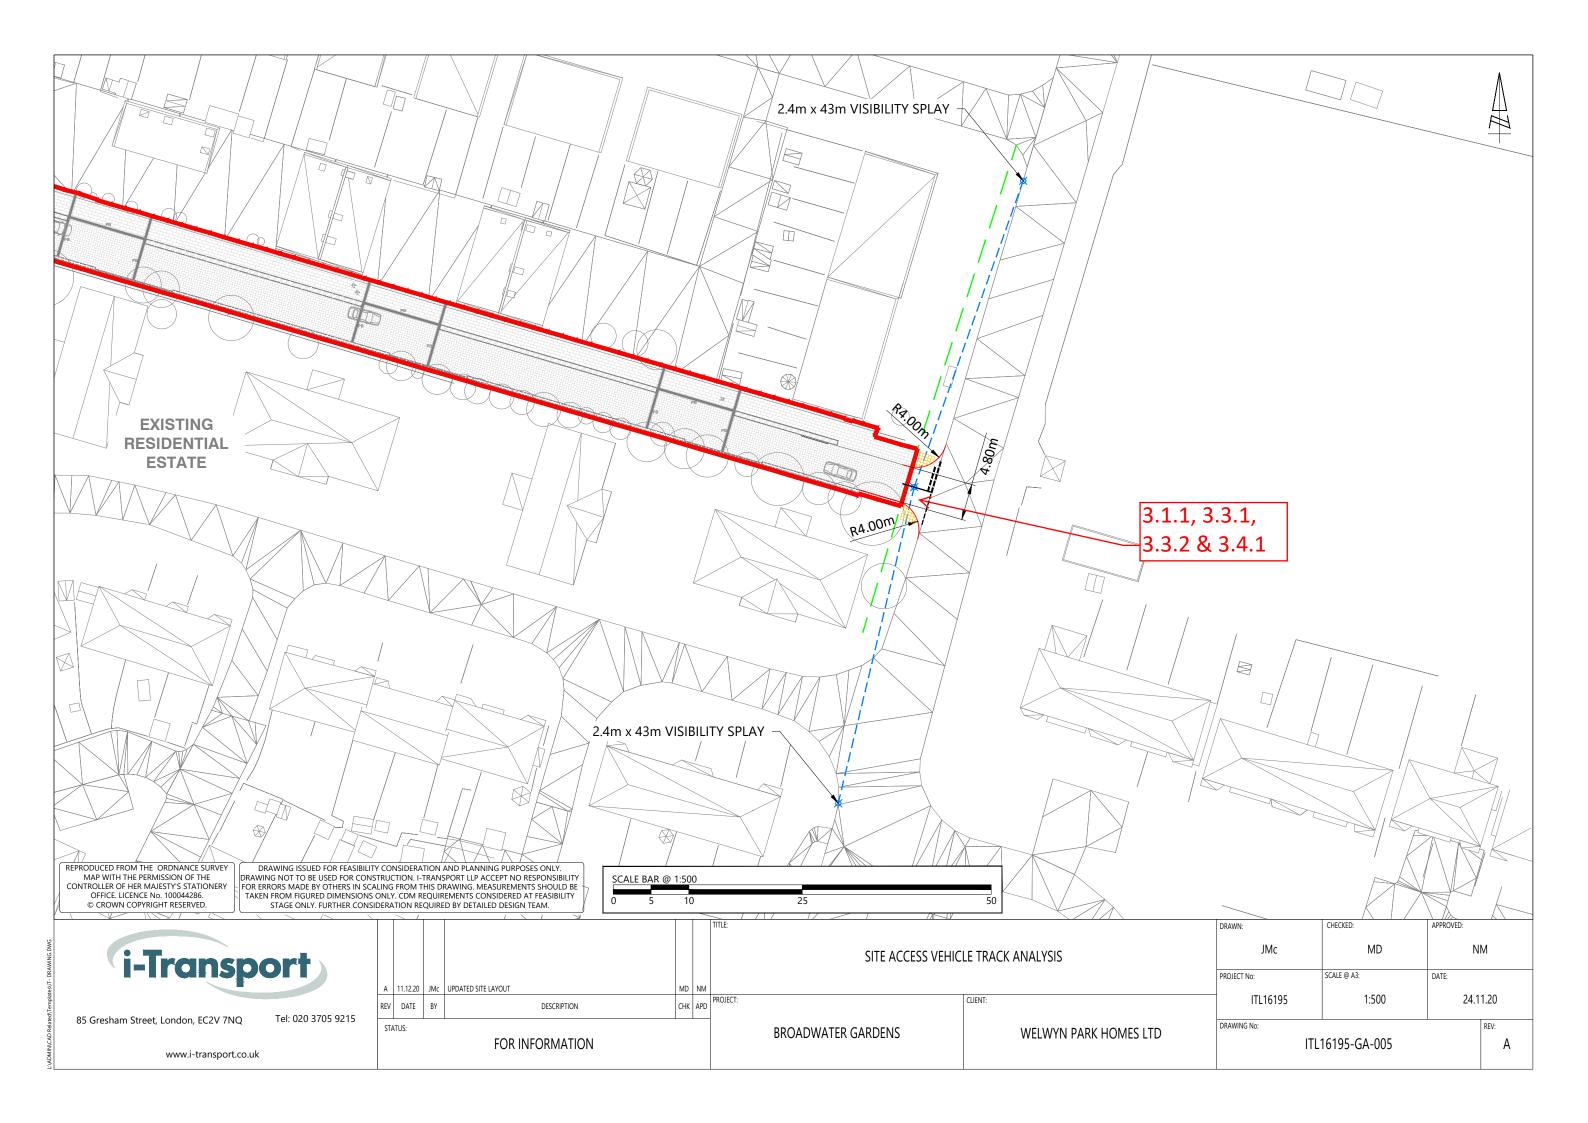

#### 3.1.1 PROBLEM

**Location**: Proposed junction with Broadwater Road.

**Summary:** Insufficient construction details could lead to overshoot collisions or vehicle to pedestrian collisions.

No construction details were provided for assessment, in particular, details of carriageway construction, where it appears that paviours are to be used on the access road off the junction. Inappropriate Polished Paver Test Values (PPTV) could lead to overshoot collisions or vehicle to pedestrian collisions at the crossing point.

#### 3.3.1 **PROBLEM**

**Location**: Proposed junction with Broadwater Road.

Summary: Lack of visibility could lead to rear end shunt collisions or side impact collisions.

Visibility splays were provided for assessment, where a bus stop is located within the northern splay, see figure 1 overleaf. There have been four collisions at junctions on this section of Broadwater Road in the 5-year period of available collision data, where three of the collisions involved right turn manoeuvres. One of these collisions involved a parked good vehicle at the junction, which obscured visibility. There is concern that a stationary bus may restrict visibility at the access, which could lead to side impact collisions or rear end shunts.

#### 3.3.2 **PROBLEM**

**Location**: Proposed junction with Broadwater Road.

**Summary:** Insufficient carriageway space may lead to head on collisions or side swipe collisions.

Vehicle swept paths have been provided for assessment, where the refuse vehicle tracking shows incursion into the opposing carriageway when starting the left turn manoeuvre. This could cause conflict with vehicles travelling in the opposing direction leading to possible head on collisions or side swipe collisions.

#### 3.4.1 **PROBLEM**

Location: Proposed junction with Broadwater Road

**Summary:** Existing gullies may lead to pedestrian trips and falls or cyclist loss of control collisions.

There are existing gullies, at the proposed pedestrian crossing points at the junction, see figure 2 below. These may lead to pedestrian trips and falls, or cyclist loss of control collisions.