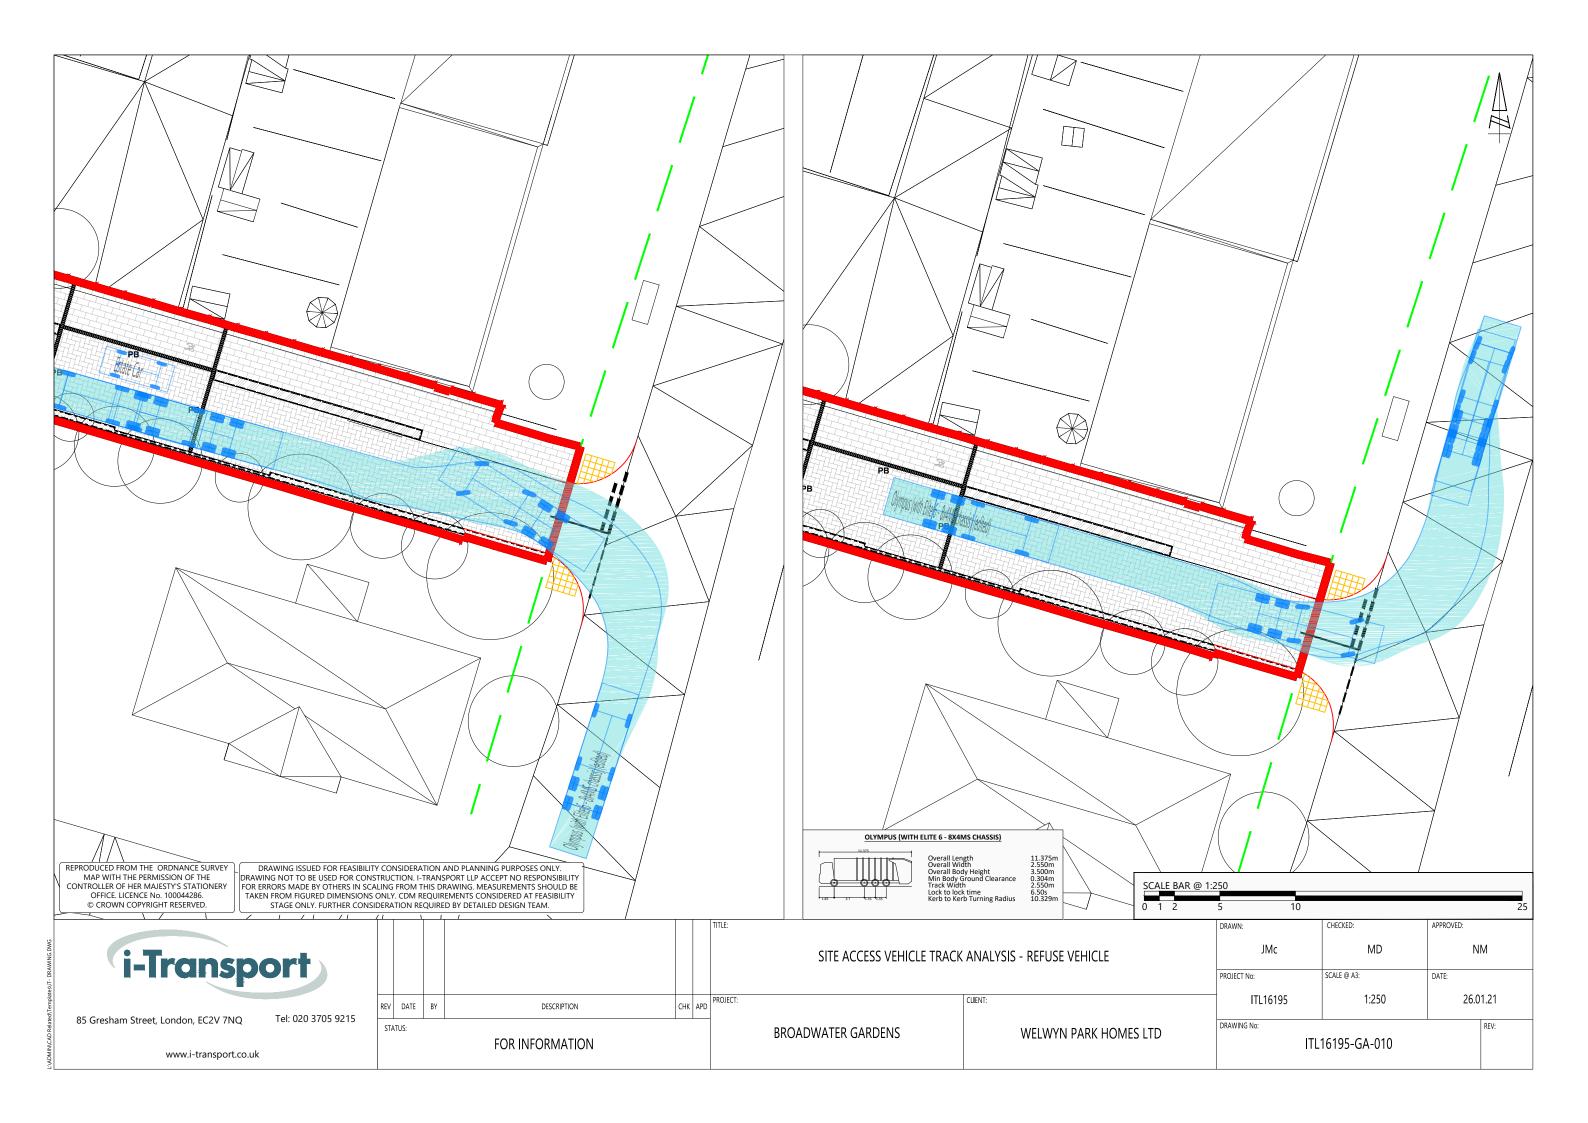

#### 3.3.2 **PROBLEM**

**Location**: Proposed junction with Broadwater Road.

**Summary:** Insufficient carriageway space may lead to head on collisions or side swipe collisions.

Vehicle swept paths have been provided for assessment, where the refuse vehicle tracking shows incursion into the opposing carriageway when starting the left turn manoeuvre. This could cause conflict with vehicles travelling in the opposing direction leading to possible head on collisions or side swipe collisions.

#### **RECOMMENDATION**

It is recommended that the junction radius should be eased to provide increased carriageway space for all expected vehicle movements.

## **APPENDIX A**

List of drawings and documentation submitted for auditing:

| Drawing Number     | Title                                                    |
|--------------------|----------------------------------------------------------|
| ITL16195-GA-001 C  | Vehicle Track Analysis - Refuse Vehicle                  |
| ITL16195-GA-004 A  | Proposed Site Layout - Swept Path Analysis - Fire Tender |
| ITL16195-GA-006 A  | Vehicle Track Analysis - 7.5t Box Van                    |
| ITL16195-GA-010    | Site Access Vehicle Track Analysis – Refuse Vehicle      |
| BMD.20.044.DR.P002 | Colour Rendered Landscape Masterplan                     |