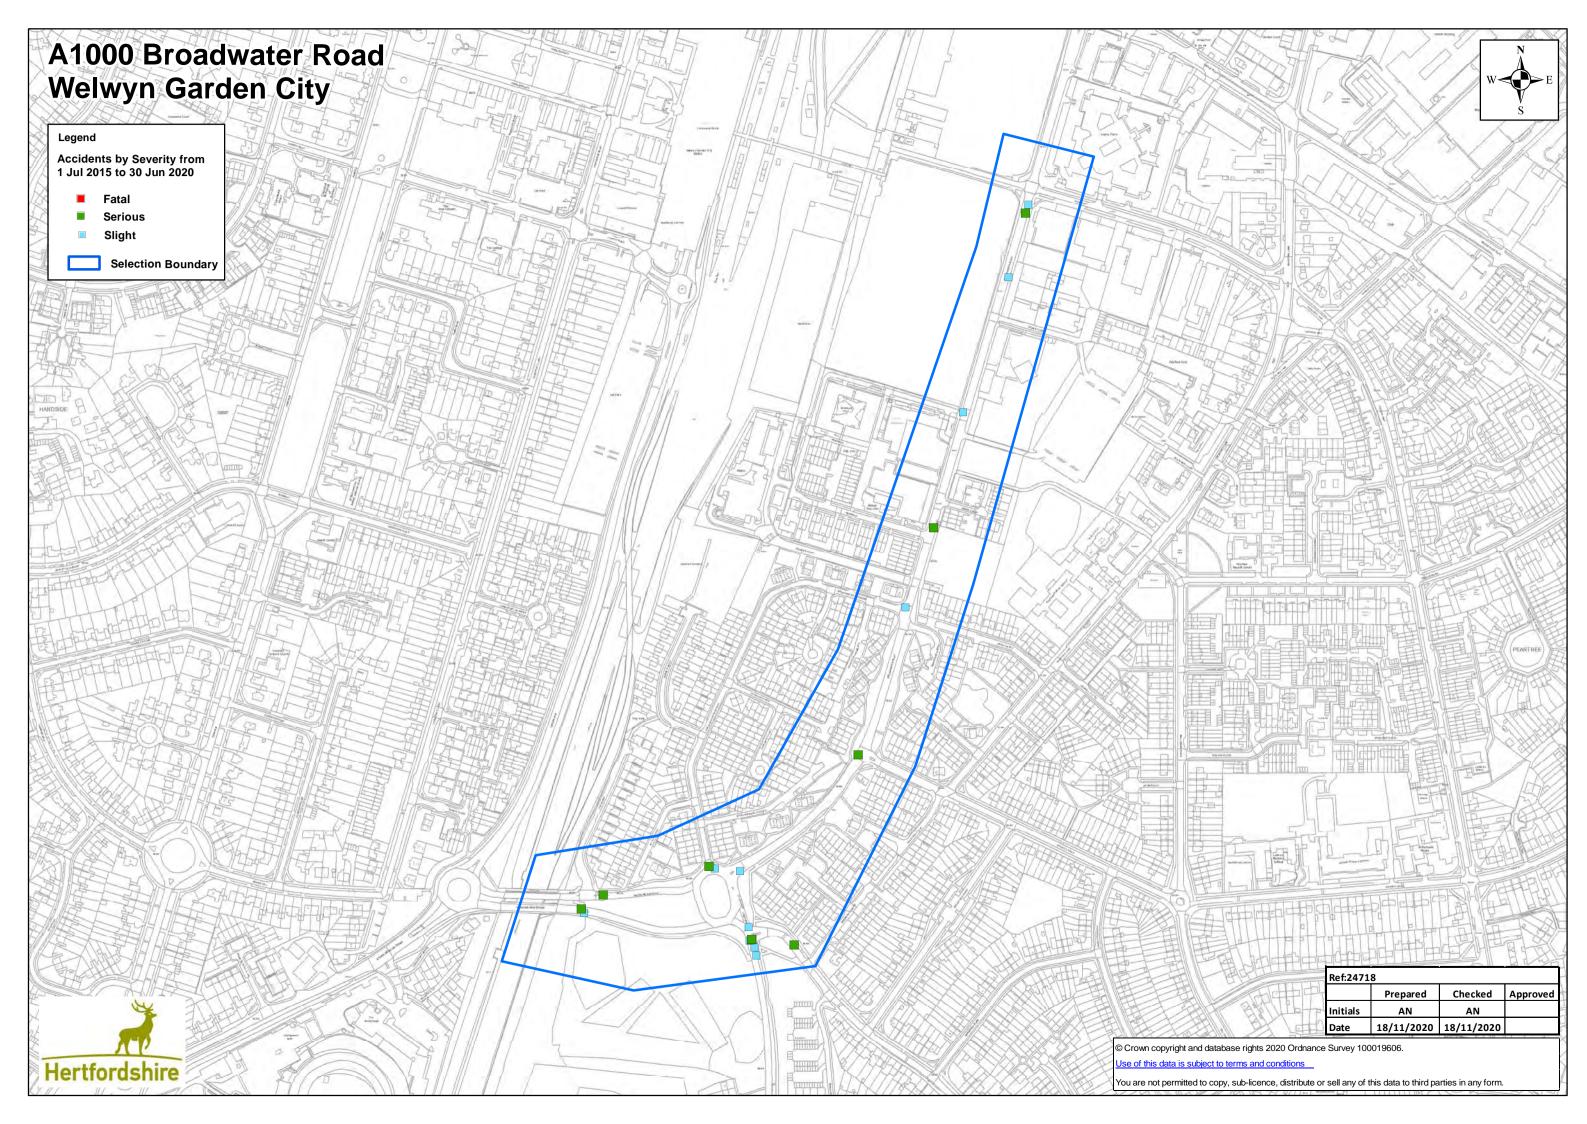

#### Road Safety - PIA Data

The most recently available (at the time of request) Personal Injury Accident (PIA) data has been obtained from HCC from 1 July 2015 to 30 June 2020. The study area includes the length of Broadwater Road from its junction with Bridge Road to the north to the A6129 in the south as agreed with HCC.

The PIA data details there were a total of 21 PIAs recorded. This included eight PIAs resulting in serious injuries and 13 PIAs resulting in slight injuries. There were no fatal PIAs recorded and no accidents recorded at the site access.