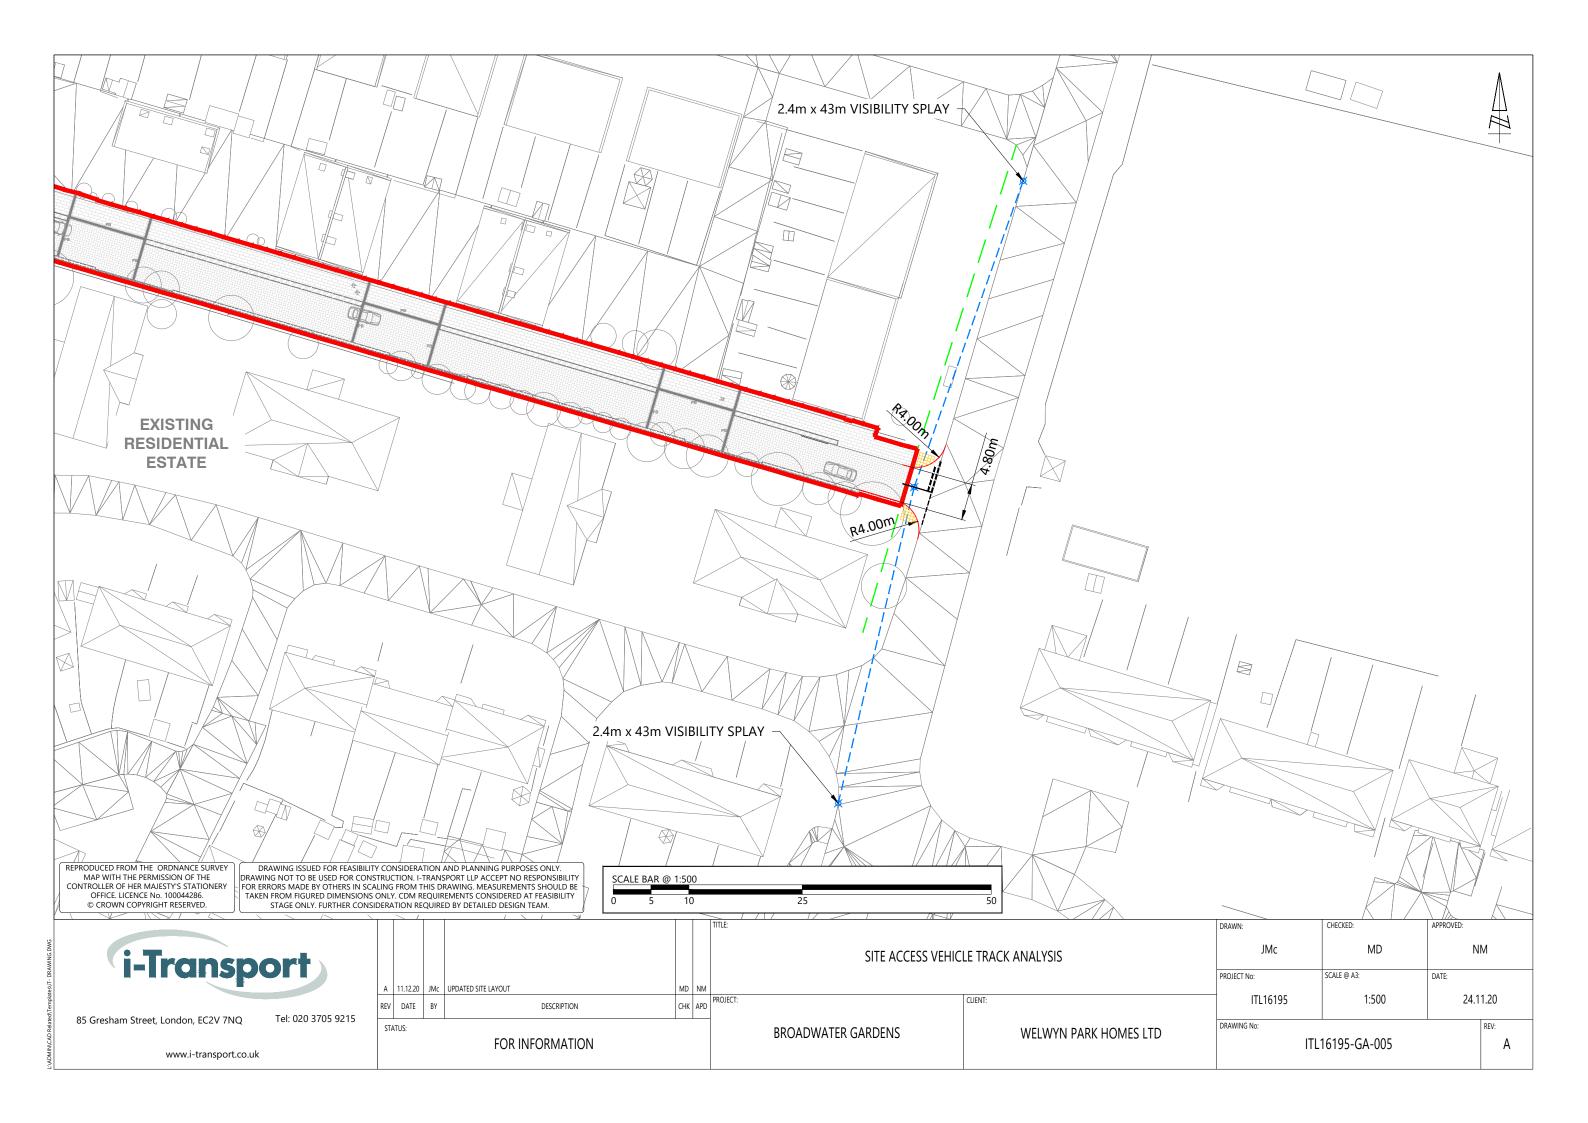

#### 3.3.1 **PROBLEM**

**Location**: Proposed junction with Broadwater Road.

Summary: Lack of visibility could lead to rear end shunt collisions or side impact collisions.

Visibility splays were provided for assessment, where a bus stop is located within the northern splay, see figure 1 overleaf. There have been four collisions at junctions on this section of Broadwater Road in the 5-year period of available collision data, where three of the collisions involved right turn manoeuvres. One of these collisions involved a parked good vehicle at the junction, which obscured visibility. There is concern that a stationary bus may restrict visibility at the access, which could lead to side impact collisions or rear end shunts.

Figure 1: Bus stop in northern visibility splay.

#### RECOMMENDATION

It is recommended that bus stop should be located out of the visibility splay.