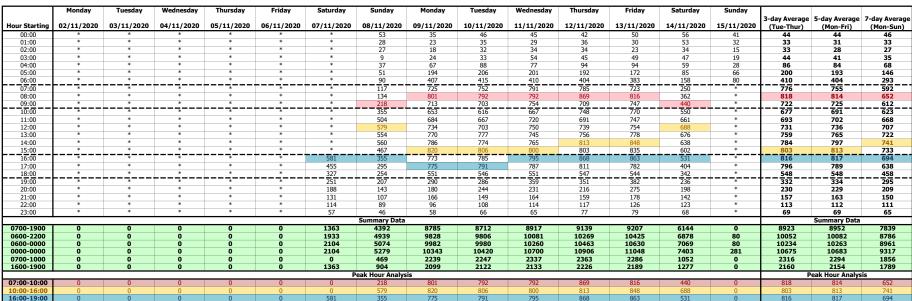

#### **Traffic Conditions**

An Automatic Traffic Counter (ATC) was installed to record traffic speeds, classifications, and volumes on Broadwater Road for a period of seven days (8 November 2020 to 14 November 2020).

#### **Vehicle Speeds**

A summary of the 85<sup>th</sup> percentile (85<sup>th</sup>%ile) design speeds recorded along Broadwater Road is summarised in Table 1.

**Table 1: Summary of Traffic Speeds – Broadwater Road** 

| Direction  | 85 <sup>th</sup> %tile Design Speeds (mph) |
|------------|--------------------------------------------|
| Northbound | 28.8 mph                                   |
| Southbound | 28.5 mph                                   |

#### **Vehicle Counts**

A summary of the peak hour, and daily, vehicle volumes along Broadwater Road is presented in Table 2.

**Table 2: Summary of Broadwater Road Traffic Flows** 

|                               |                 | al Vehicle<br>Observed |             | Total Ve        | hicles – Fa<br>33%* | ctored by |
|-------------------------------|-----------------|------------------------|-------------|-----------------|---------------------|-----------|
|                               | North-<br>bound | South-<br>bound        | Two-<br>Way | North-<br>bound | South-<br>bound     | Two-Way   |
| Morning Peak Hour (0800-0900) | 454             | 360                    | 814         | 604             | 478                 | 1,083     |
| Evening Peak Hour (1700-1800) | 366             | 423                    | 789         | 487             | 563                 | 1,050     |
| Daily (0700-1900)             | 4,553           | 4,399                  | 8,952       | 6,055           | 5,851               | 11,906    |

<sup>\*</sup>Flows factored by 33% to reflect November 2019 levels as the ATC was placed during November 2020 and therefore impacted by Covid-19 travel pattern changes