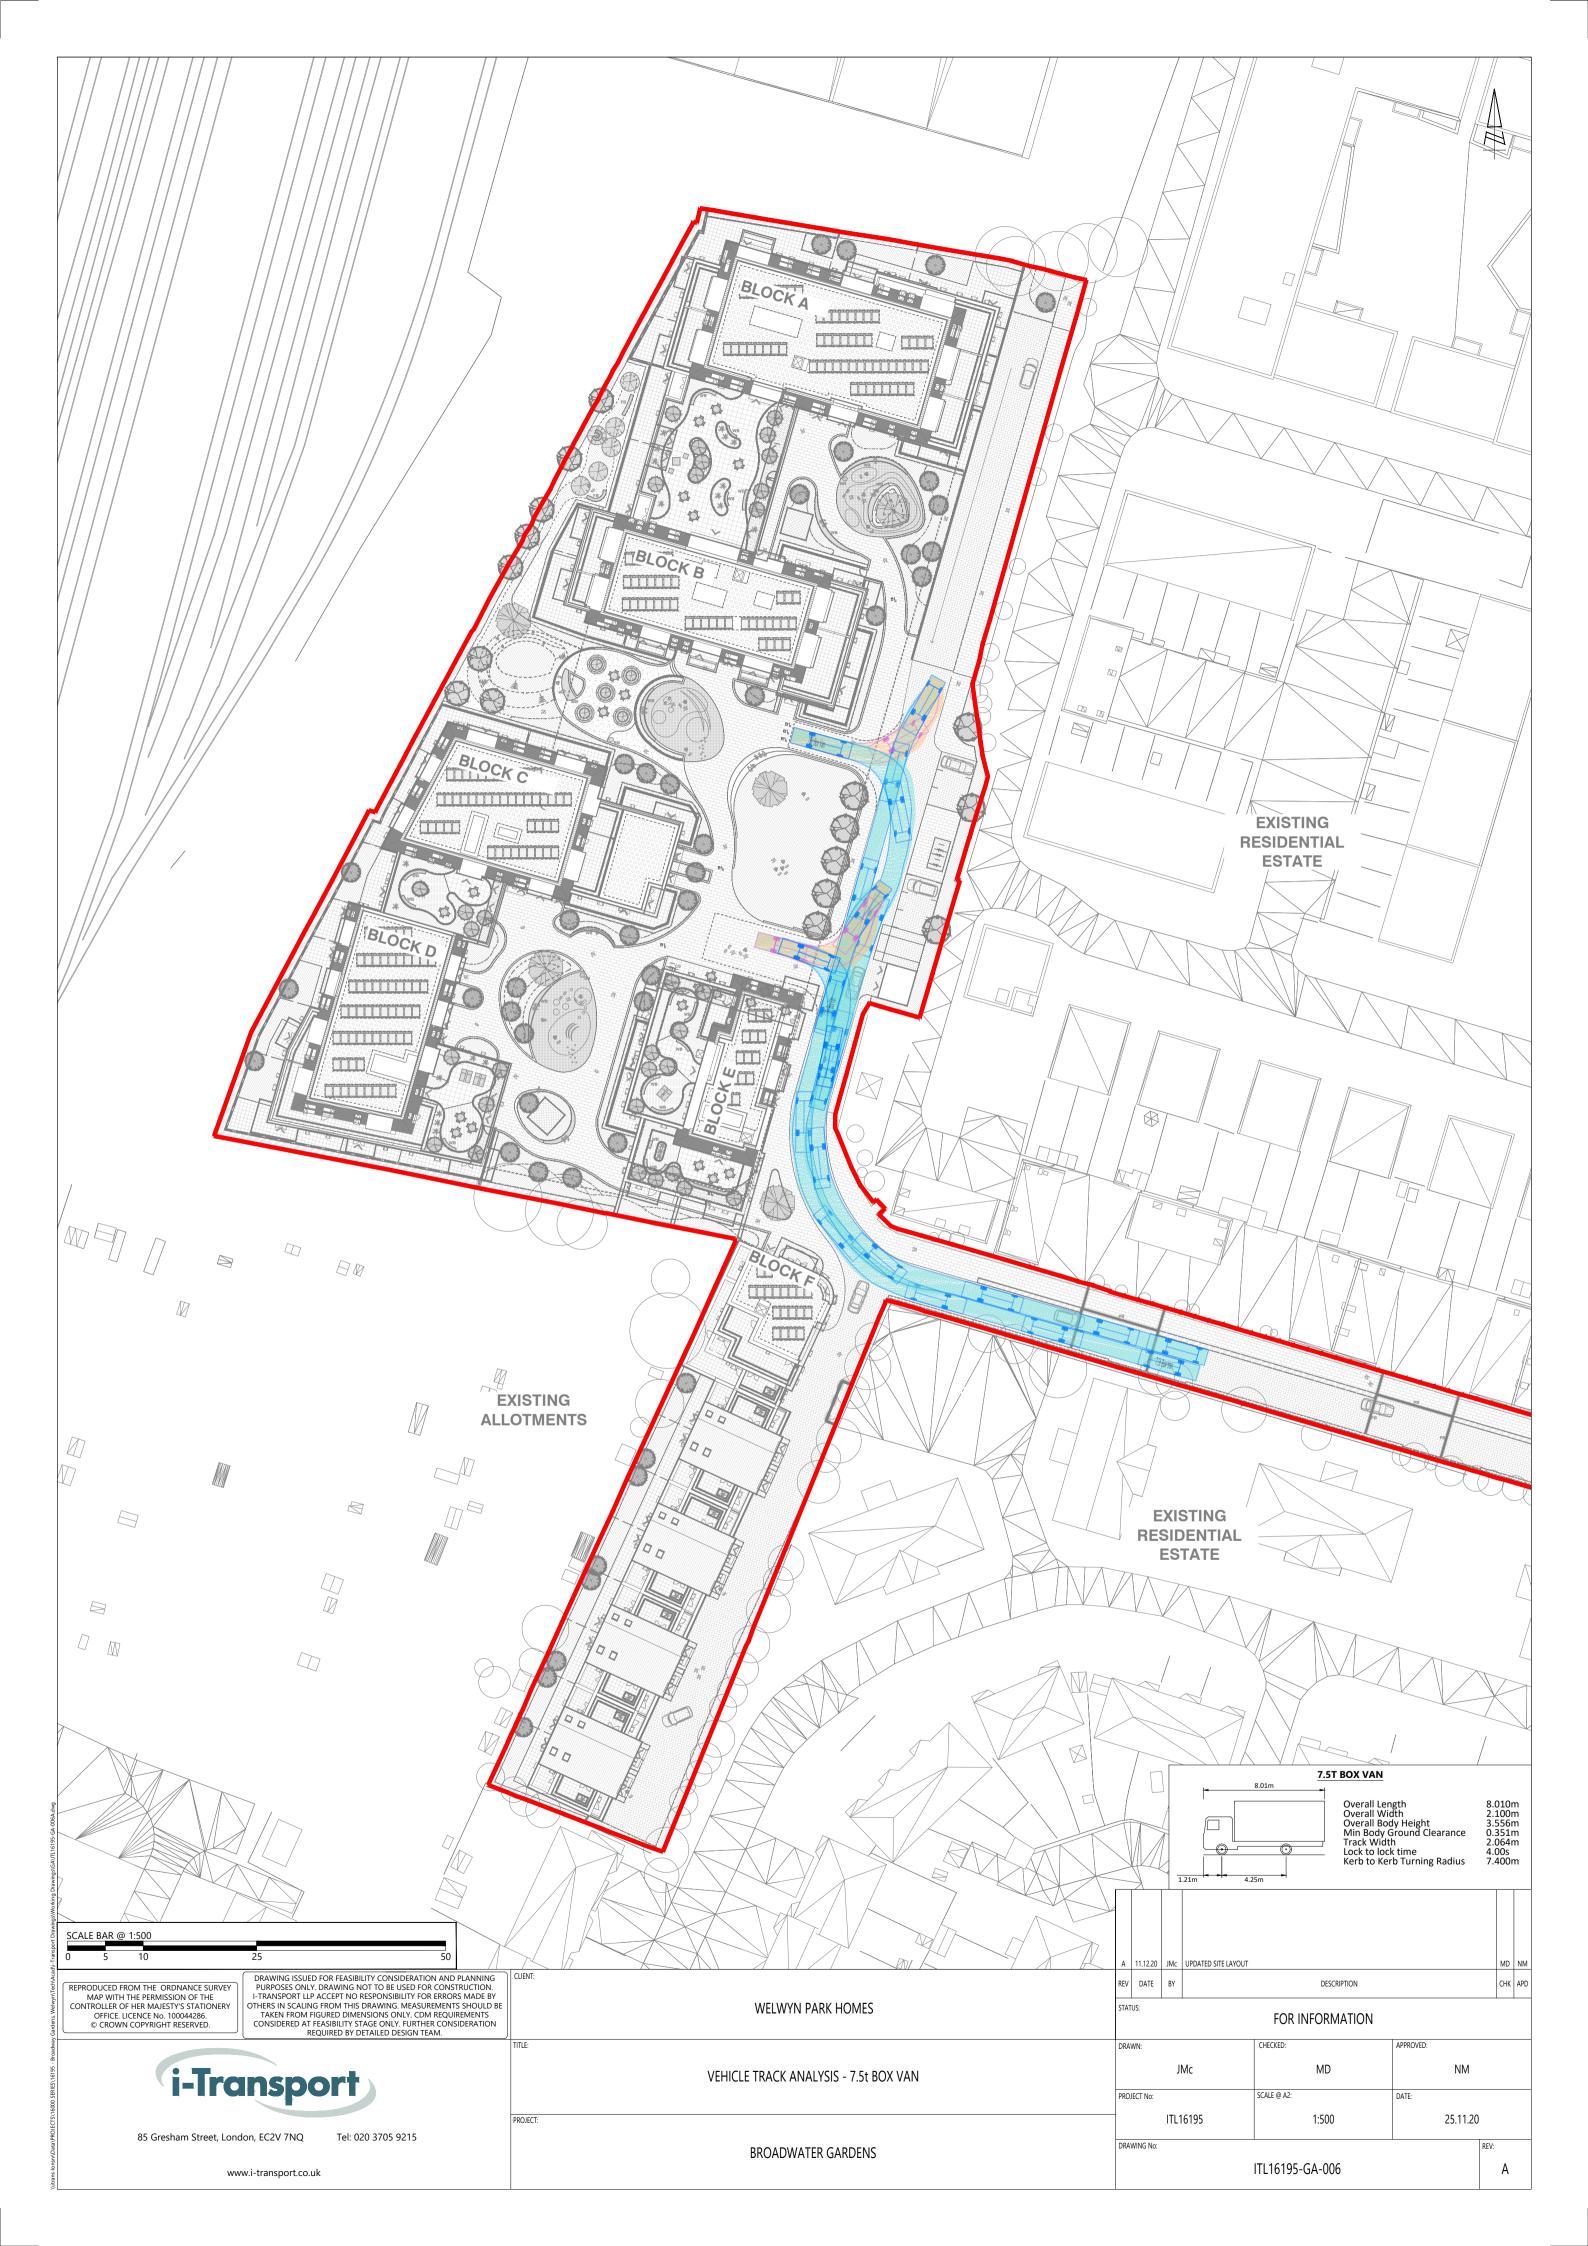

## **APPENDIX A**

List of drawings and documentation submitted for auditing:

| Drawing Number     | Title                                                    |
|--------------------|----------------------------------------------------------|
| ITL16195-GA-001 C  | Vehicle Track Analysis - Refuse Vehicle                  |
| ITL16195-GA-004 A  | Proposed Site Layout - Swept Path Analysis - Fire Tender |
| ITL16195-GA-006 A  | Vehicle Track Analysis - 7.5t Box Van                    |
| ITL16195-GA-010    | Site Access Vehicle Track Analysis – Refuse Vehicle      |
| BMD.20.044.DR.P002 | Colour Rendered Landscape Masterplan                     |