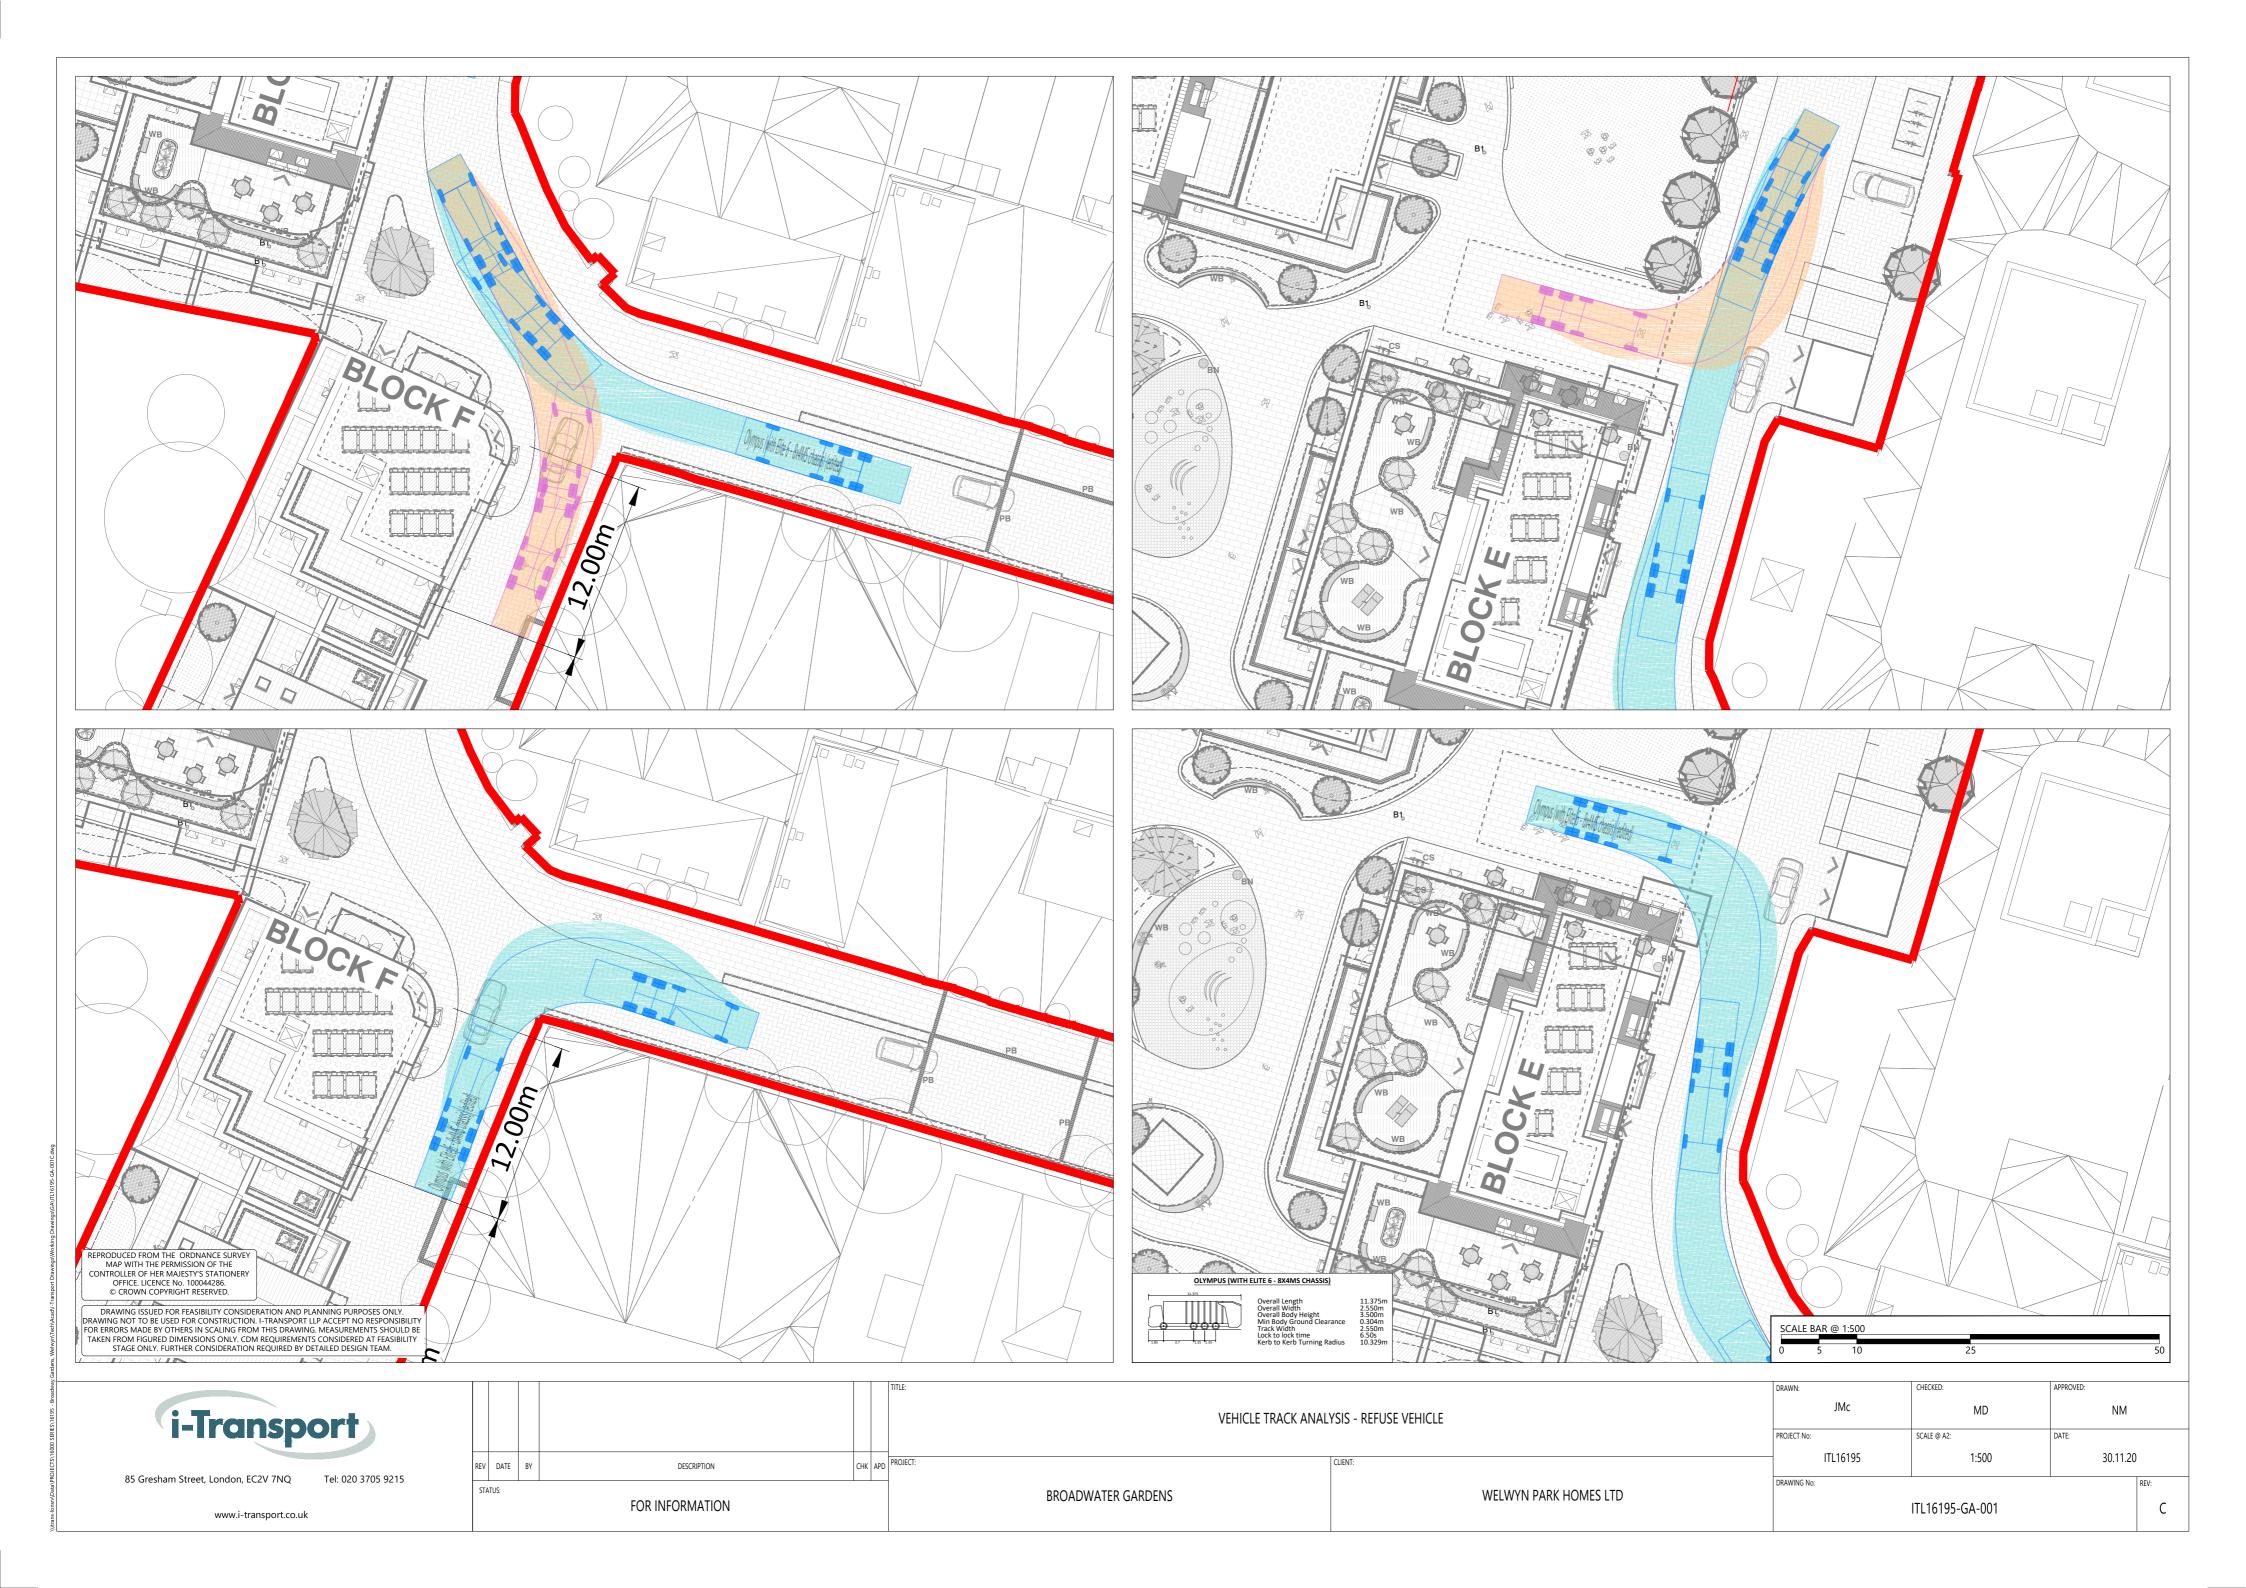

#### 3.3.2 **PROBLEM**

**Location**: Proposed junction with Broadwater Road.

**Summary:** Insufficient carriageway space may lead to head on collisions or side swipe collisions.

Vehicle swept paths have been provided for assessment, where the refuse vehicle tracking shows incursion into the opposing carriageway when starting the left turn manoeuvre. This could cause conflict with vehicles travelling in the opposing direction leading to possible head on collisions or side swipe collisions.

#### **RECOMMENDATION**

It is recommended that the junction radius should be eased to provide increased carriageway space for all expected vehicle movements.

## **APPENDIX A**

List of drawings and documentation submitted for auditing:

| Drawing Number     | Title                                                    |
|--------------------|----------------------------------------------------------|
| ITL16195-GA-001 C  | Vehicle Track Analysis - Refuse Vehicle                  |
| ITL16195-GA-004 A  | Proposed Site Layout - Swept Path Analysis - Fire Tender |
| ITL16195-GA-006 A  | Vehicle Track Analysis - 7.5t Box Van                    |
| ITL16195-GA-010    | Site Access Vehicle Track Analysis – Refuse Vehicle      |
| BMD.20.044.DR.P002 | Colour Rendered Landscape Masterplan                     |