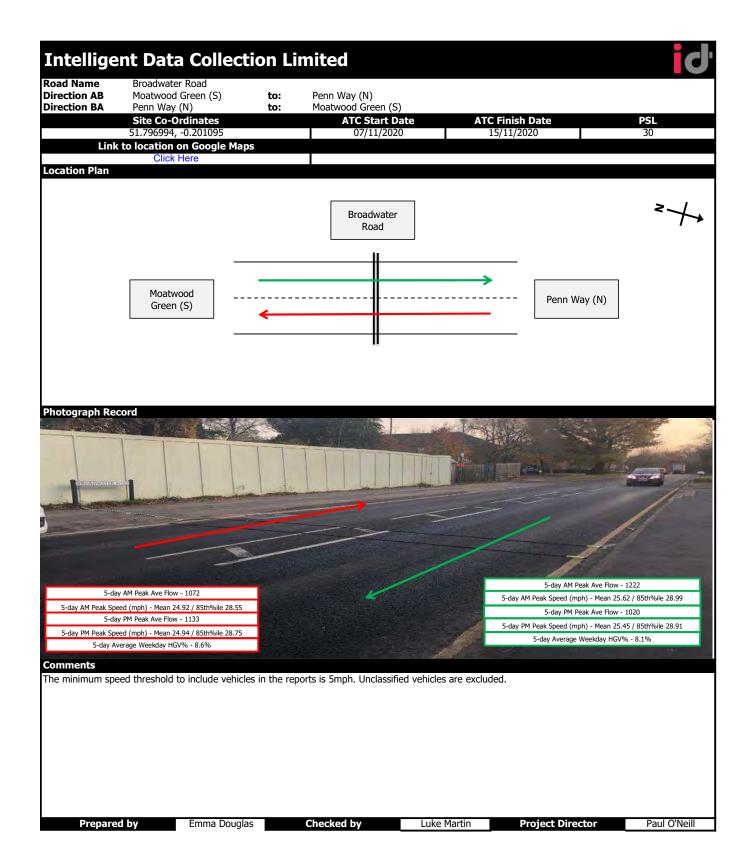

#### **Traffic Conditions**

An Automatic Traffic Counter (ATC) was installed to record traffic speeds, classifications, and volumes on Broadwater Road for a period of seven days (8 November 2020 to 14 November 2020).

#### **Vehicle Speeds**

A summary of the 85<sup>th</sup> percentile (85<sup>th</sup>%ile) design speeds recorded along Broadwater Road is summarised in Table 1.

**Table 1: Summary of Traffic Speeds – Broadwater Road** 

| Direction  | 85 <sup>th</sup> %tile Design Speeds (mph) |
|------------|--------------------------------------------|
| Northbound | 28.8 mph                                   |
| Southbound | 28.5 mph                                   |

#### **Vehicle Counts**

A summary of the peak hour, and daily, vehicle volumes along Broadwater Road is presented in Table 2.

**Table 2: Summary of Broadwater Road Traffic Flows** 

|                               |                 | al Vehicle<br>Observed |             | Total Ve        | hicles – Fa<br>33%* | ctored by |
|-------------------------------|-----------------|------------------------|-------------|-----------------|---------------------|-----------|
|                               | North-<br>bound | South-<br>bound        | Two-<br>Way | North-<br>bound | South-<br>bound     | Two-Way   |
| Morning Peak Hour (0800-0900) | 454             | 360                    | 814         | 604             | 478                 | 1,083     |
| Evening Peak Hour (1700-1800) | 366             | 423                    | 789         | 487             | 563                 | 1,050     |
| Daily (0700-1900)             | 4,553           | 4,399                  | 8,952       | 6,055           | 5,851               | 11,906    |