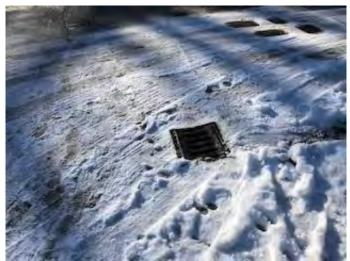

#### 3.4.1 **PROBLEM**

Location: Proposed junction with Broadwater Road

**Summary:** Existing gullies may lead to pedestrian trips and falls or cyclist loss of control collisions.

There are existing gullies, at the proposed pedestrian crossing points at the junction, see figure 2 below. These may lead to pedestrian trips and falls, or cyclist loss of control collisions.

Figure 2: Existing gullies at proposed crossing.