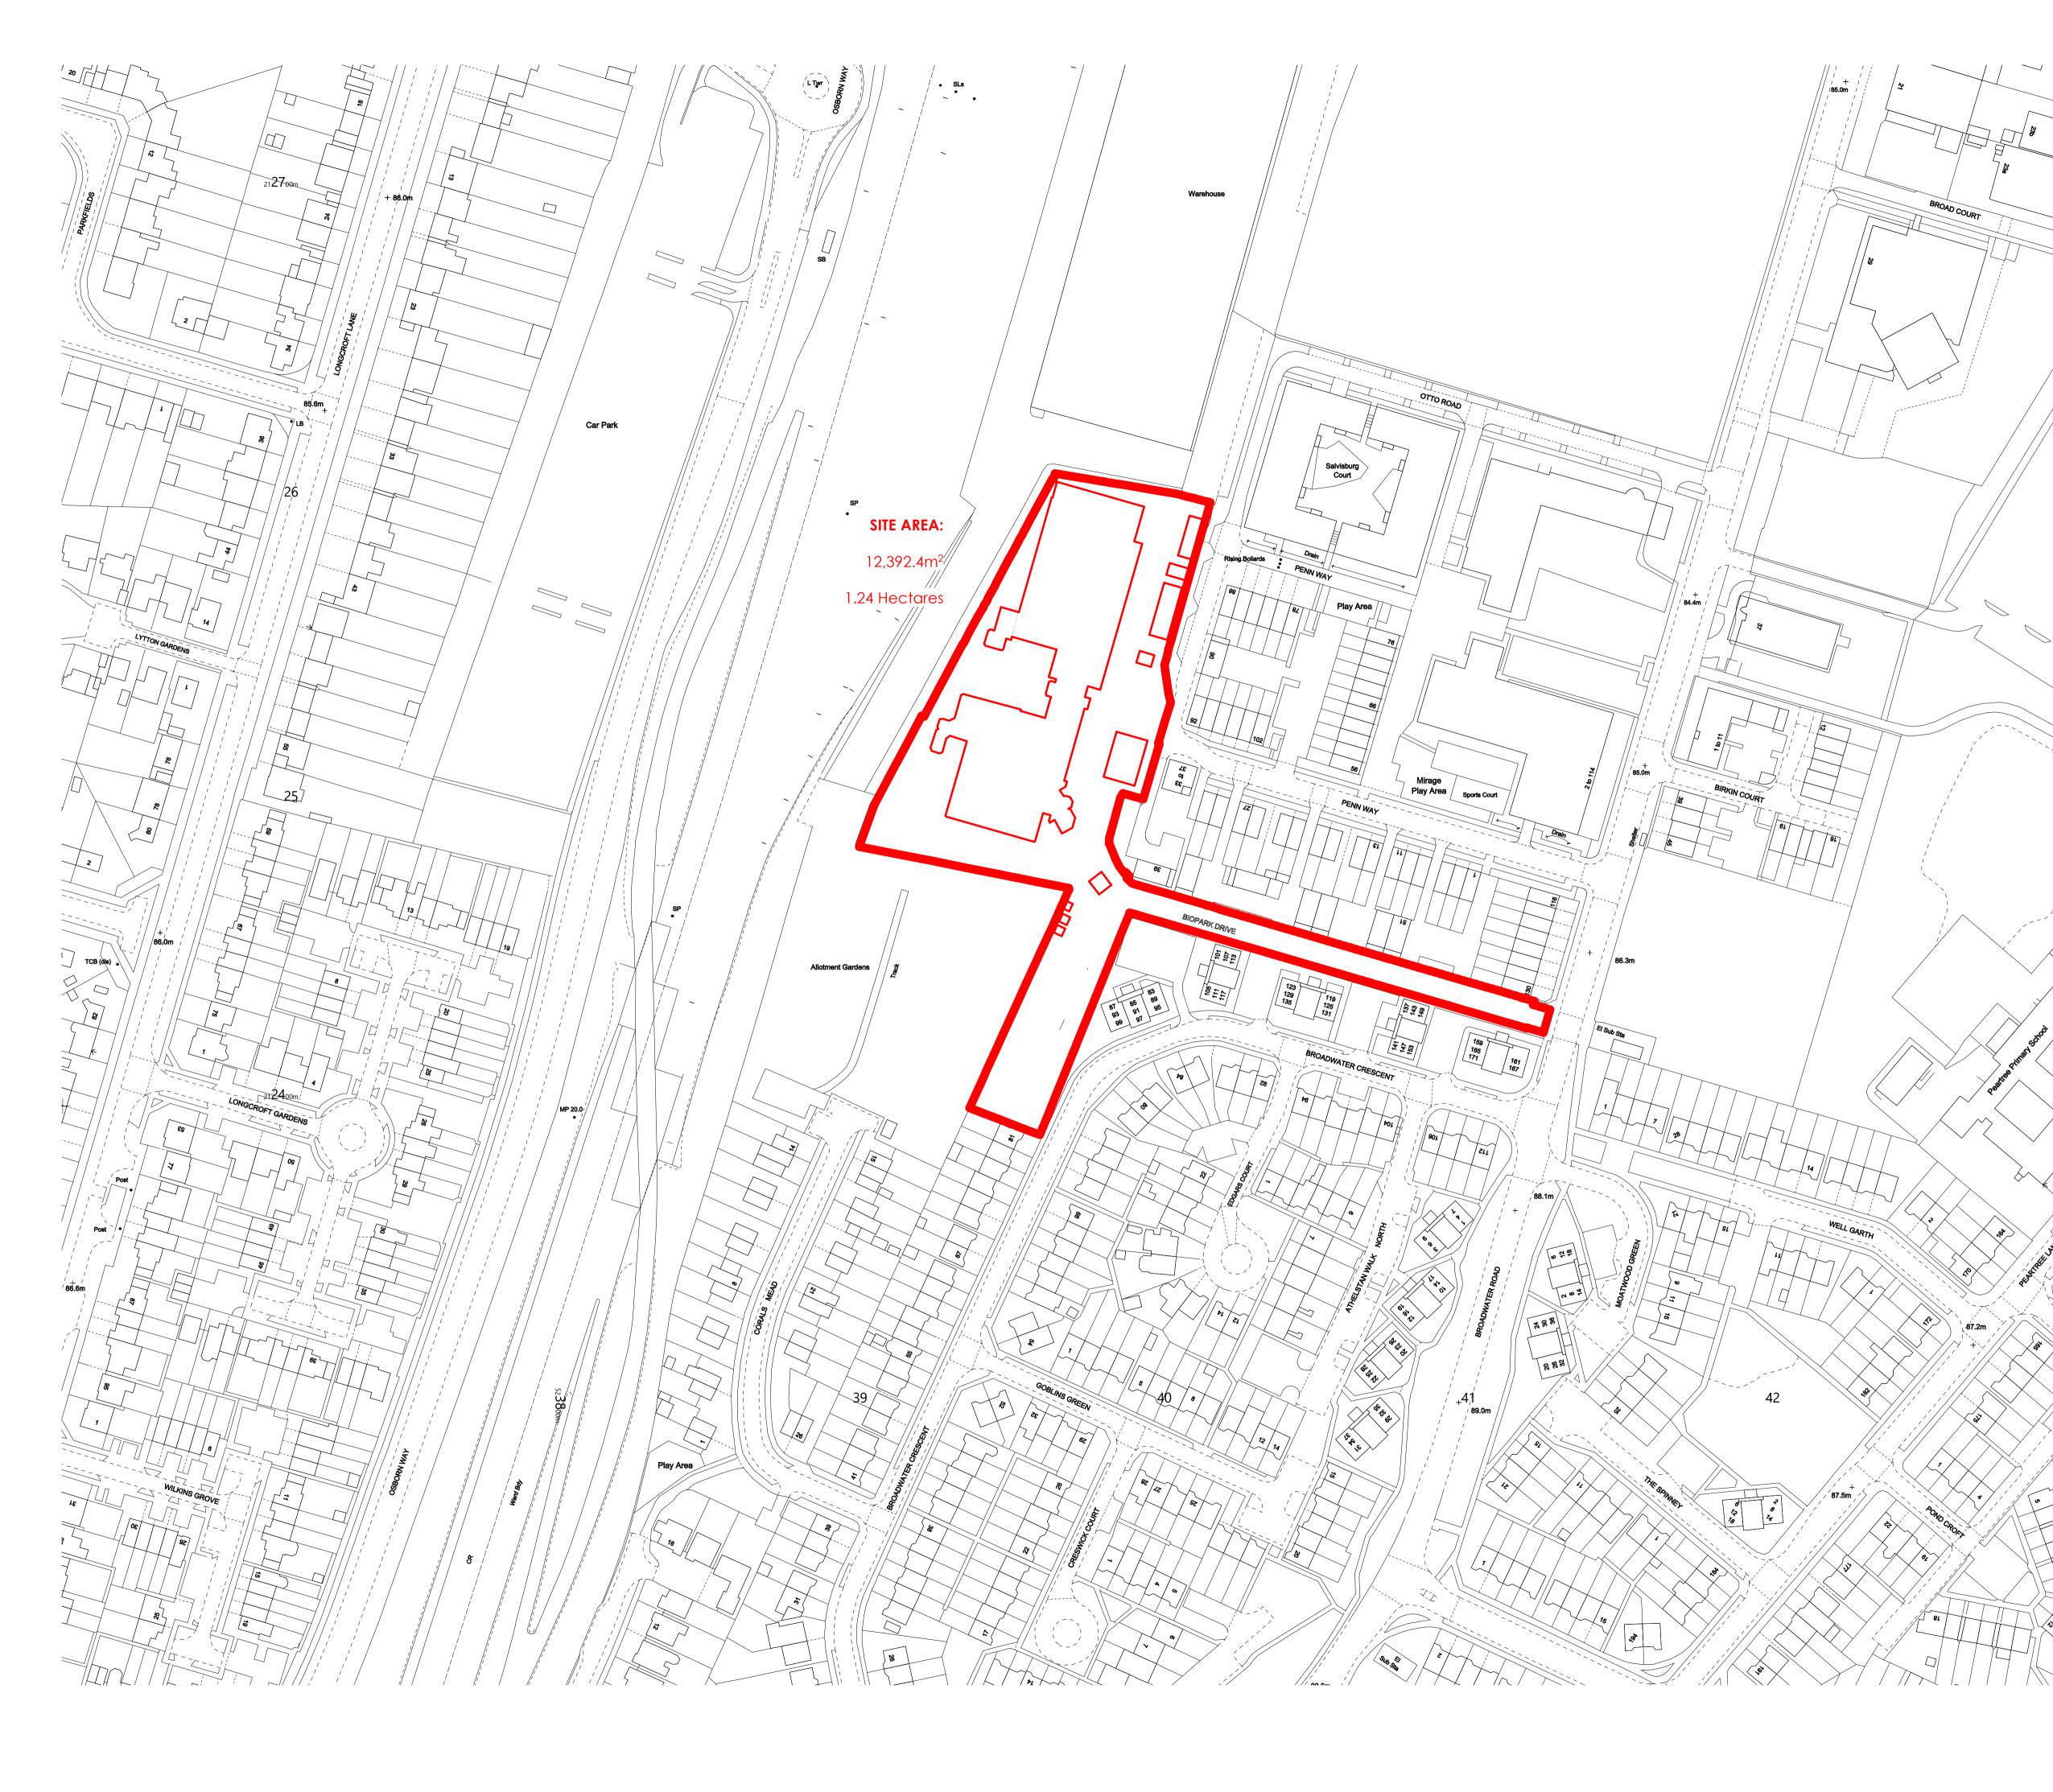

address : 88 Union Street London SE1 0NWphone : 020 7593 1000email : mail@alancamp.comweb : www.alancamp.com

| job:                                                                                                             | drawn:        | date:          |
|------------------------------------------------------------------------------------------------------------------|---------------|----------------|
| Broadwater Gardens, Site                                                                                         | MH 💮          | 18/12/20       |
| Welwyn Garden City                                                                                               | MMG           |                |
| drawing:                                                                                                         | scale:        | job number:    |
| General Arrangement                                                                                              | 1 : 1000 @ A1 | 3000           |
| OS Map, Ground Poor, Existing                                                                                    | 1 : 2000 @ A3 |                |
| drawing number:                                                                                                  | GA-EX-L       | 00-OS rev.PL 1 |
| note: all dimensions to be checked on site before con<br>quantifies in any way the architects are to be informed |               |                |
| revisions (most recent listed below, refer to DIS for all rev                                                    | isions)       |                |